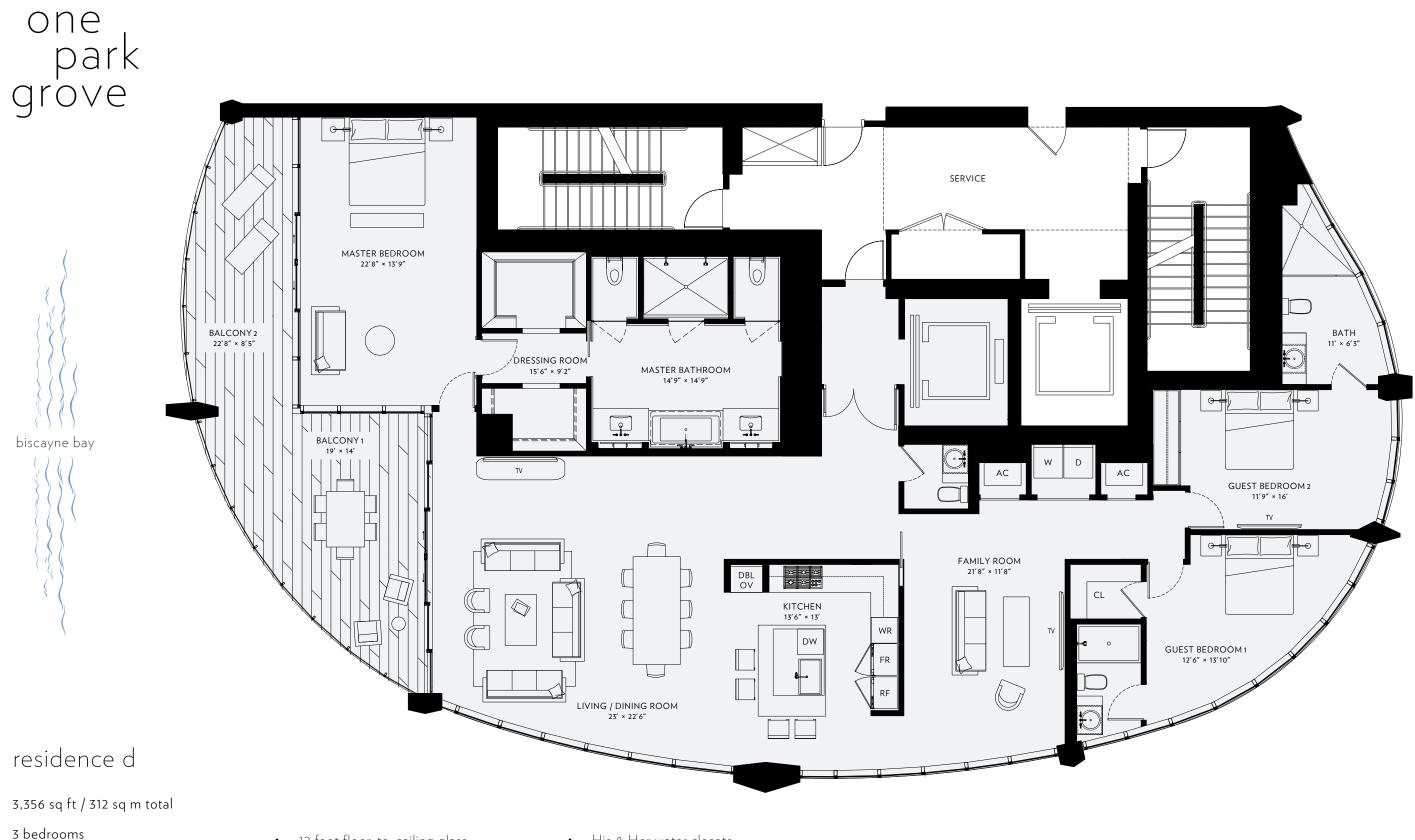

ੰ

- 3 bathrooms
- 1 powder room
- 2,917 sq ft / 271 sq m interior 439 sq ft / 41 sq m exterior

This method is generally used in sales n

- 12 foot floor-to-ceiling glass overlooking Biscayne Bay
- Private oversized waterfront terraces
- Private corner master bedroom with walk-in closet
- His & Her water closets
- His & Her vanities
- Bedrooms with ensuite bathrooms
- Eat-in chef's kitchen with Island, Wolf and SubZero applicances

s of each given room (as if the room were a perfect rectangle), without regard for any cutouts or variations. Accordingly, the area of the actual room will typically be smaller than the product ans for the development. See Disclamers Page.

## PARK GROVE CLUB RESIDENCES

TWO PARK GROVE ONE PARK GROVE

coconut grove