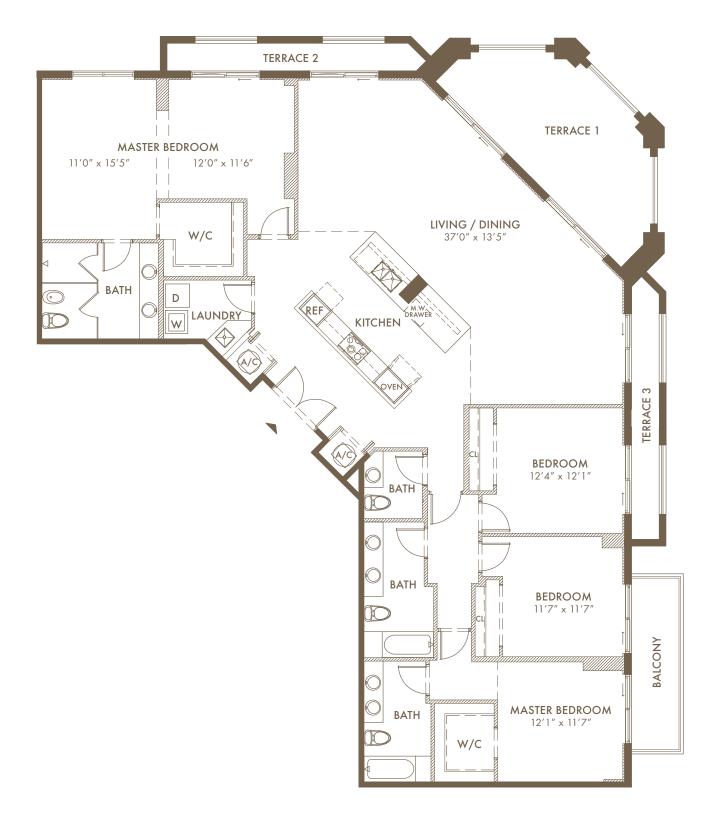

## RESIDENCE K2

4 BED / 3.5 BATH

A/C Area 2,525 Sq. Ft. / 234.62  $M^2$  TERRACE 1 259 Sq. Ft. / 24.06  $M^2$  TERRACE 2 86 Sq. Ft. / 8.00  $M^2$  TERRACE 3 86 Sq. Ft. / 8.00  $M^2$  BALCONY 87 Sq. Ft. / 8.08  $M^2$ 

TOTAL 3,043 Sq. Ft. / 282.70 M<sup>2</sup>

The sketches, renderings, graphics materials, plans, specifications, terms, conditions and statements contained herein are proposed only, and the Developer reserves the right to modify, revise or withdraw any or all of the same in its sole discretion and without prior notice. All improvements, designs and construction are subject to first obtaining the appropriate federal, state and local permits and approvals for some. These drawings and depictions are conceptual only and are for the convenience of reference. They should not be relied upon as representations, express or implied, of the final datal of the residences. The Developer expressly reserved the right to make modifications, revisions and changes it deemed desired being and absolute discretion. Any flore on the surrounding areas. Stated square reproposed and conceptual only, and are subject to change and may not necessarily accurately reflect the final plans and specifications, for the Condominium or the surrounding areas. Stated square reproposed and denote the surrounding areas. Stated square reproposed and definition of the surrounding areas. Stated square reproposed and denote the surrounding areas. Stated square reproposed and denote the surrounding areas are surrounded and statements of read statements and approvate for the surrounding areas. Stated square reproposed and denote the surrounding areas are surrounded and statements and statements and statements are surrounded and statements and surrounding areas. Stated square reproposed and statements are surrounded and statements are