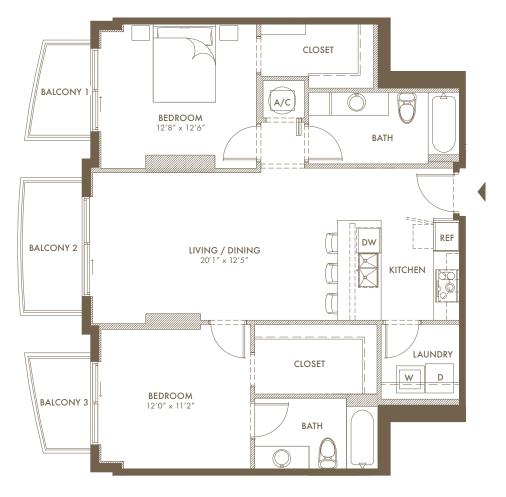

## RESIDENCE E11

2 BED / 2 BATH

A/C Area 1,029 Sq. Ft. / 96.60 M<sup>2</sup>
BALCONY 1 37 Sq. Ft. / 3.44 M<sup>2</sup>
BALCONY 2 56 Sq. Ft. / 5.20 M<sup>2</sup>
BALCONY 3 37 Sq. Ft. / 3.44 M<sup>2</sup>

TOTAL 1,159 Sq. Ft. / 106.84 M<sup>2</sup>