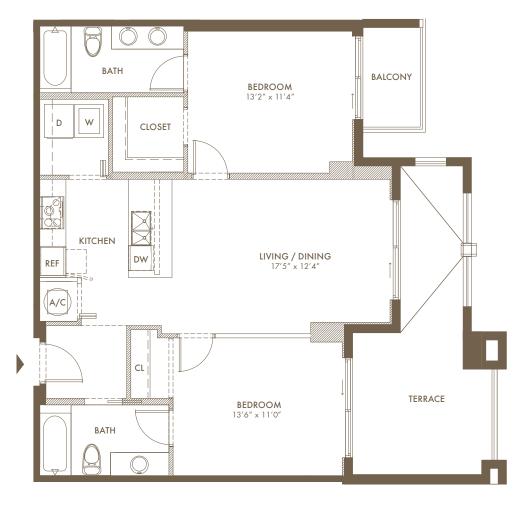

## RESIDENCE E6

2 BED / 2 BATH

A/C Area 990 Sq. Ft. / 91.97  $M^2$  TERRACE 215 Sq. Ft. / 19.97  $M^2$  BALCONY 44 Sq. Ft. / 4.09  $M^2$ 

TOTAL 1,249 Sq. Ft. / 116.04 M<sup>2</sup>

The sketches, renderings, graphics materials, plans, specifications, terms, conditions and statements contained herein are proposed only, and the Developer reserves the right to modify, revise or withdraw any or all of the same in its sole discretion and without prior notice. All improvements, designs and construction are subject to first obtaining the appropriate federal, state and local permits and approvals for same. These drawings and depictions are conceptual only and are for the convenience of reference. They should not be relied upon as representations, express or implied, of the final detail of the residences. The Developer service of the screen in the surface of the