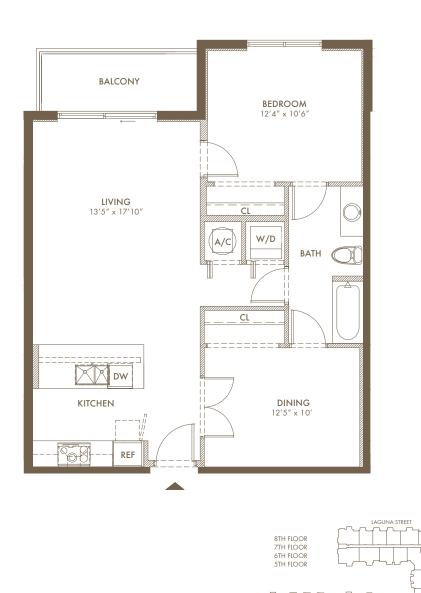

## RESIDENCE N4 1 BED / 1 BATH

A/C Area 776 Sq. Ft. / 72.09  $\rm M^2$  BALCONY 55 Sq. Ft. / 5.11  $\rm M^2$ 

TOTAL 831 Sq. Ft. / 77.20 M<sup>2</sup>

ے۔ LE JEUNE ROAD

\* Floor plan for Residence D4 Shown Above