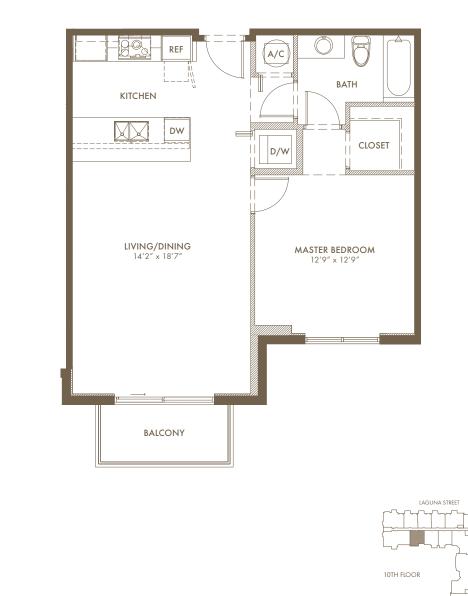

## RESIDENCE D\*

A/C Area 849 Sq. Ft. / 78.87 M<sup>2</sup> BALCONY 65 Sq. Ft. / 5.95 M<sup>2</sup>

TOTAL 914 Sq. Ft. / 84.91 M<sup>2</sup>