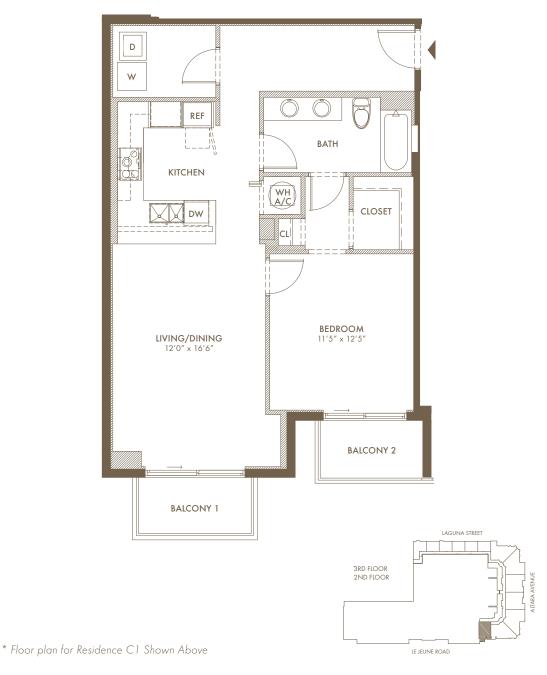

## RESIDENCE C\*

1 BED / 1 BATH

A/C Area 963 Sq. Ft. / 89.47 M<sup>2</sup> BALCONY 1 55 Sq. Ft. / 5.11 M<sup>2</sup> BALCONY 2 45 Sq. Ft. / 4.18 M<sup>2</sup>

TOTAL 1063 Sq. Ft. / 98.76 M<sup>2</sup>

The sketches, renderings, graphics materials, plans, specifications, terms, conditions and statements contained herein are proposed only, and the Developer reserves the right to modify, revise or withdraw any or all of the same in its sole discretion and without prior notice. All improvements, designs and construction are subject to first obtaining the appropriate federal, state and local permits and approvals for same. These drawings and depictions are conceptual only and are for the convenience of reference. They should not be relied upon as representations, express or implied, of the final detail of the residences. The Developer service of the screen in the surface of the