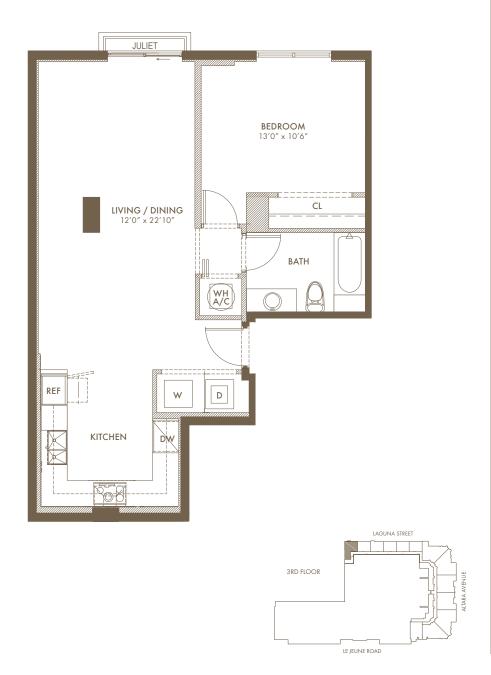

## **RESIDENCE B2**

1 BED / 1 BATH

A/C Area 831 Sq. Ft. / 77.20 M<sup>2</sup> JULIET 11 Sq. Ft. / 1.02 M<sup>2</sup>

TOTAL 842 Sq. Ft. / 78.22 M<sup>2</sup>