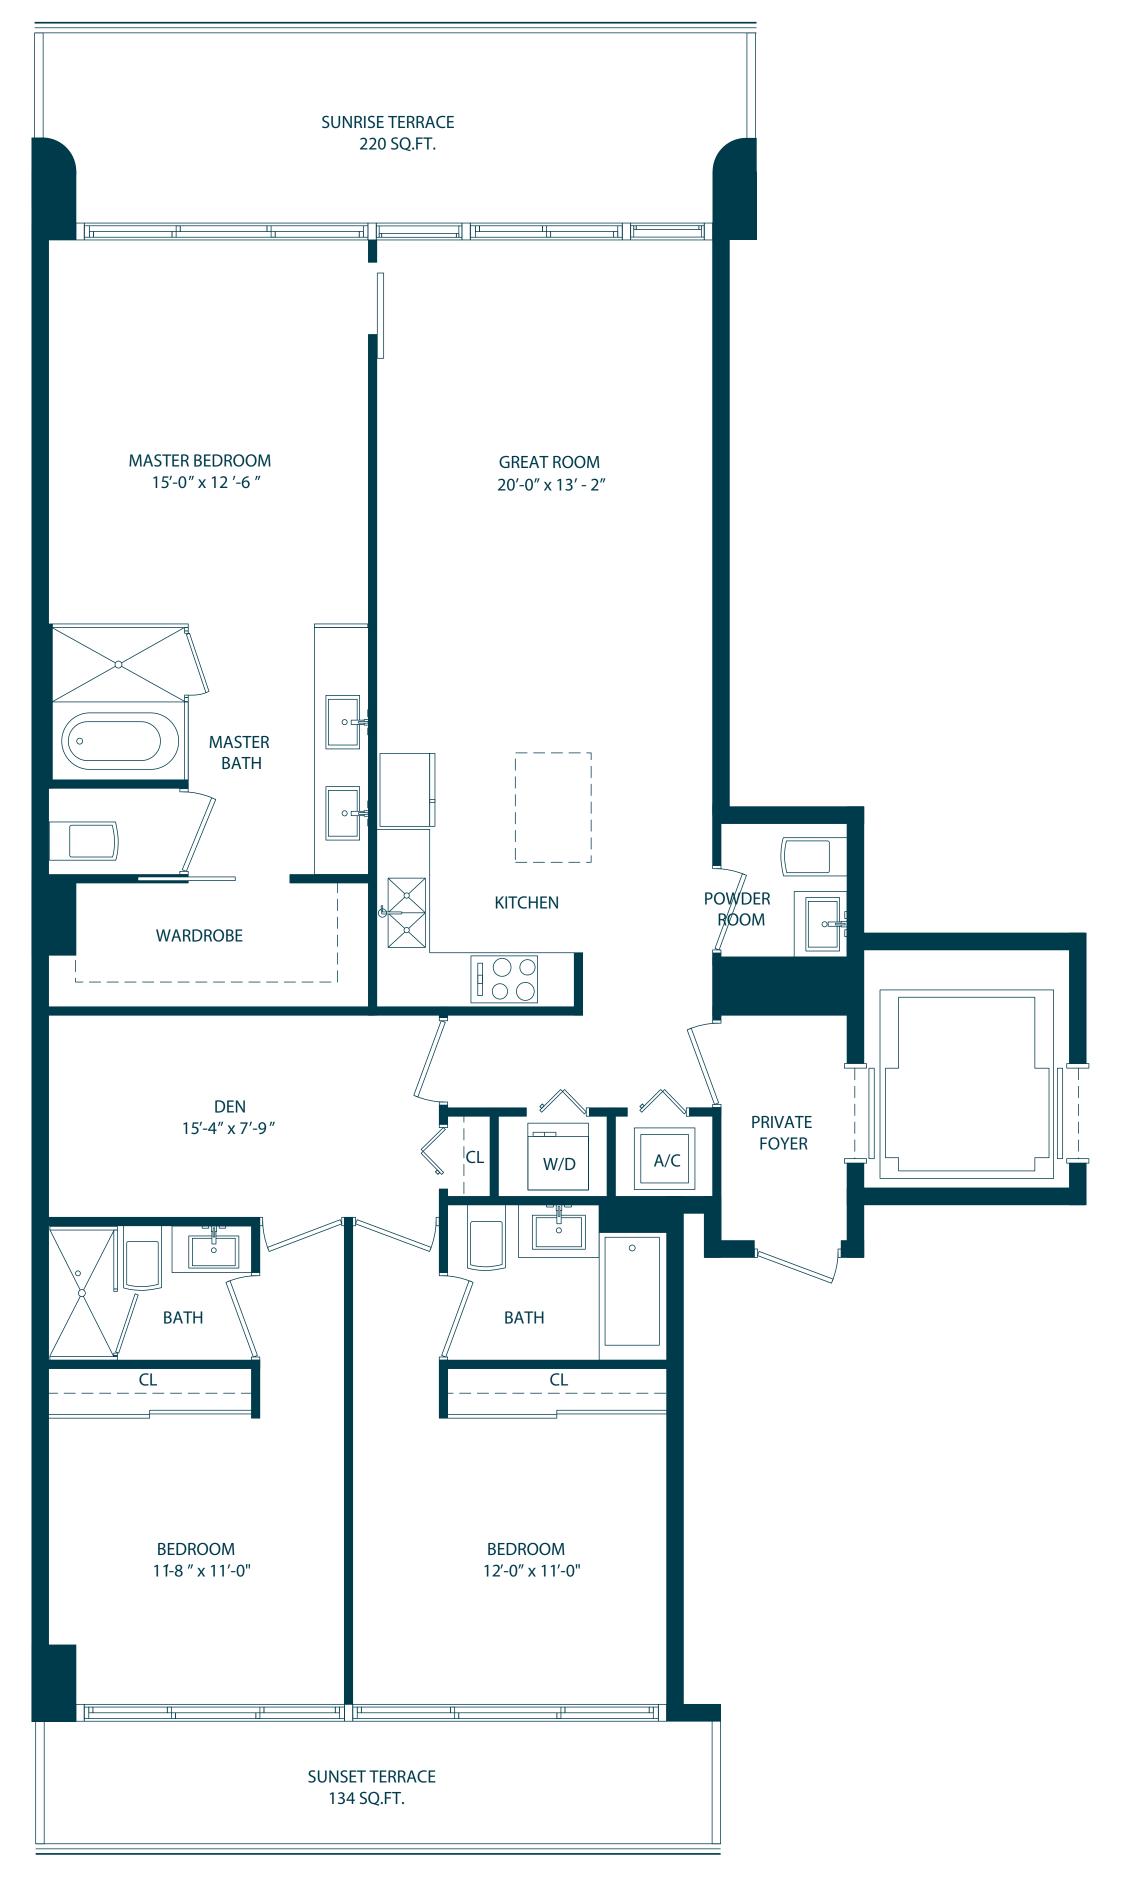

## RESIDENCE 03 3 BEDROOMS + DEN / 3 1/2 BATHS

LEVELS 12th TO 49th

 A/C INTERIOR AREA
 1,681 SQ.FT.
 156.17 SQ.M.

 TERRACE AREA
 354 SQ.FT.
 32.88 SQ.M.

 TOTAL RESIDENCE
 2,035 SQ.FT.
 189.06 SQ.M.

Stated dimensions are measured to the exterior boundaries of the exterior walls and the centerline of interior demising walls and in fact vary from the dimensions that would be determined by using the description and definition of the "Unit" set forth in the Declaration (which generally only includes the interior airspace between the perimeter walls and excludes interior structural components). For your reference, the area of the Unit, determined in accordance with those defined unit boundaries, is + or - 1,441 sq. ft. for unit 03. Note that measurements of rooms set forth on this floor plan are generally taken at the greatest points of each given room (as if the room were a perfect rectangle), without regard for any cutouts. Accordingly, the area of the actual room will typically be smaller than the product obtained by multiplying the stated length times width. All dimensions are approximate and may vary with actual construction, and all floor plans are subject to change.