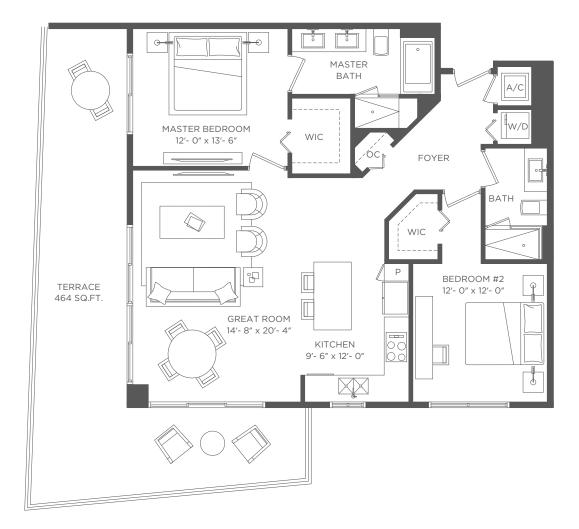

## RESIDENCE 09 2 BEDROOMS 2 BATHS RESORT UNIT FROM FLOORS 3 - 34 / CONDO UNIT FROM FLOORS 35 - 41

Interior 1,225 sq ft / 113.80 m<sup>2</sup> Terraces 464 sq ft / 43.10 m<sup>2</sup> Total 1,689 sq ft / 156.90 m<sup>2</sup>

There are various methods for calculating the square footage of a Unit and depending on the method of calculation, the quoted square footage of a Unit may vary. The dimensions in the Unit shown in these floor plans have been calculated from the exterior bound-aries of the exterior walls to the centerline of interior demising walls, including common elements such as structural walls and other interior structural components of the building and are greater than the dimensions that would be determined by using the description and definition of the "Unit" set forth in the Prospectus and the Declaration. The measurements of a room set forth on this floor plan are generally taken at the greatest points of each given room (as if the room were a perfect rectangle) without regard for any cutoutus. Accordingly, the area of the actual room will typically peroduct obtained by multiplying the stated ength by the stated withth. All dimensions are approximate and may vary with actual construction. All floor plans are subject to change. The furnishings and decor illustrated are not included with the purchase of the Unit. Consult the Prospectus for information regarding what is offered with the Unit and the calculation of the Unit square footage and dimensions.