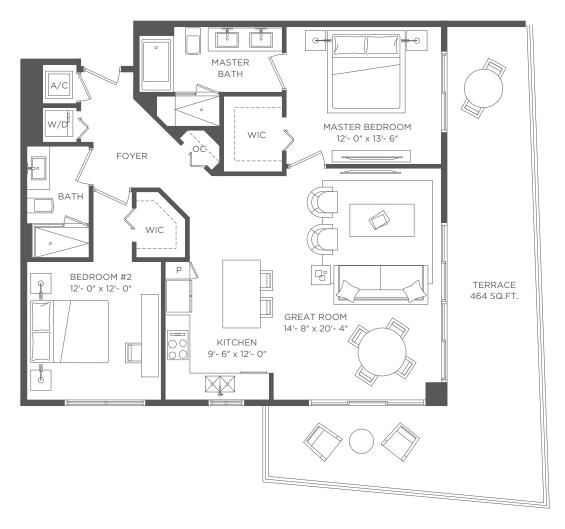

Interior 1,225 sq ft / 113.80 m<sup>2</sup> Terraces 464 sq ft / 43.10 m<sup>2</sup> Total 1,689 sq ft / 156.90 m<sup>2</sup>

There are various methods for calculating the square footage of a Unit and depending on the method of calculation, the quoted square footage of a Unit may vary. The dimensions in the Unit shown in these floor plans have been calculated from the exterior bound-aries of the exterior walls to the centerline of interior demising walls, including common elements such as structural walls and other interior structural components of the building and are greater than the dimensions that would be determined by using the description and definition of the "Unit" set forth in the Prospectus and the Declaration. The measurements of a room set forth on this floor plan are generally taken at the greatest points of each given room (as if the room were a perfect rectangle) without regard for any cutoutus. Accordingly, the area of the actual room will typically period to product obtained by multiplying the stated ength by the stated with. All dimensions are approximate and may vary with actual construction. All floor plans are subject to change. The furnishings and decor illustrated are not included with the purchase of the Unit. Consult the Prospectus for information regarding what is offered with the Unit and the calculation of the Unit square footage and dimensions.