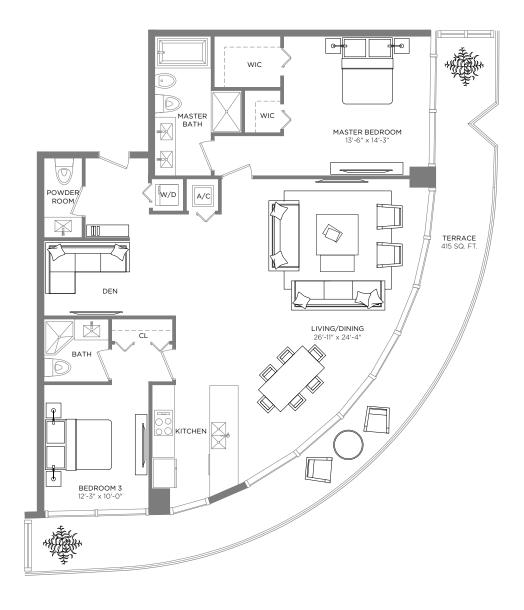

## RESIDENCE 4603

2 BEDROOMS / 2 1/2 BATHS + DEN Level 46 A/C INTERIOR AREA TERRACE AREA TOTAL RESIDENCE 1,530 SQ.FT. 142.14 SQ.M. 415 SQ.FT. 38.55 SQ.M. 1,945 SQ.FT. 180.69 SQ.M.

Each purchaser is advised that there are various methods for calculating the square footage of a Unit, and that depending on the method of calculation, the quoted square footage of a Unit in advertising materials may vary from the square footage of a Unit as stated or described in the Prospectus and the Declaration. The dimensions of the Unit shown in these floor plans have been calculated from the exterior boundaries of the exterior walls to the centerline of interior demising walls, including common elements such as structural walls and other interior structural components of the building and in fact vary from the dimensions that would be determined by using the description and definition of the "Unit" set forth in the Prospectus and the Declaration. For your reference, the area of the Unit determined in accordance with Unit boundaries as defined in the Prospectus and the Declaration is less than the square footage reflected here. The configuration and use of space or the floor plan design may vary from that in the Prospectus and Declaration because the Developer has reserved the right in the Prospectus to make design, dimension, specification, and plan changes at any time, in the Developer's discretion, without notice to Unit buyers. Note that measurements of rooms set forth on this floor plan are generally taken at the greatest points of each given room (as if the room were a perfect rectangle), without regard for any cutouts. Accordingly, the area of the actual room will typically be smaller than the product obtained by multiplying the stated length times width. All dimensions are approximate and may vary with actual construction, and all floor plans and development plans are subject to change. The furnishings and décor illustrated are not included with the purchase of the Unit. See Prospectus for additional information regarding what is offered with the Unit and the calculation of Unit square footage and dimensions.

<sup>\*\*</sup> Terrace configurations vary from floor to floor and may include cut-outs. For an accurate depiction of the terrace configuration, see Exhibit "2" to the Declaration.