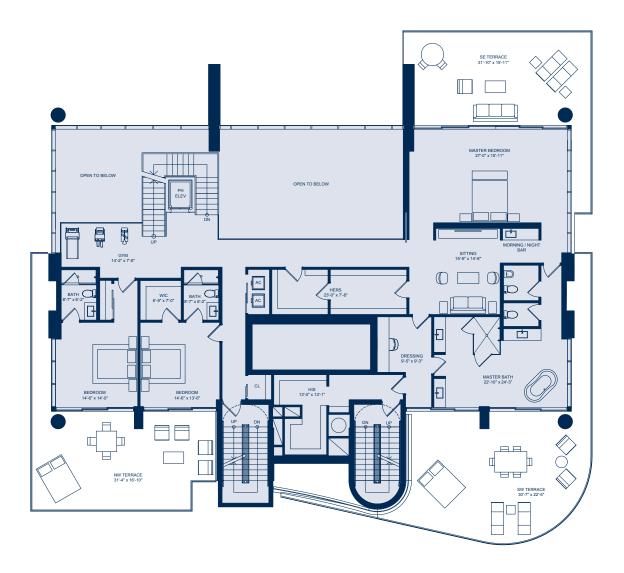

## PH - Upper Level

### 6 Bedrooms + 6 1/2 Bathrooms\*

|--|

| LOWER AREA   | 4,251 sq. ft. | 394 sq. mts. |
|--------------|---------------|--------------|
| UPPER AREA   | 3,206 sq. ft. | 298 sq. mts. |
| ROOF TERRACE | 488 sq. ft.   | 45 sq. mts.  |
| TOTAL        | 7,945 sq. ft. | 737 sq. mts. |