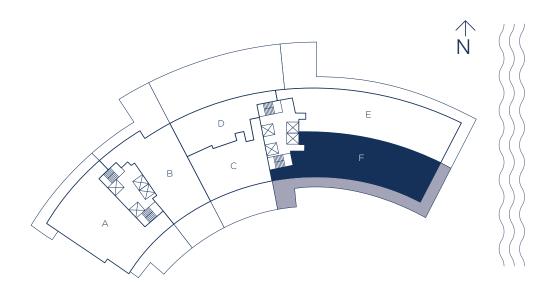

## UNIT F / 3 BEDROOMS 4.5 BATHS + MAID + DEN

INTERIOR LIVING AREA EXTER 3,539 SQ.FT. 328.78 SQ.M.

 EXTERIOR LIVING AREA
 TOTAL LIVING AREA

 1,440 SQ.FT.
 4,979 SQ.FT.

 133.78 SQ.M.
 462.56 SQ.M.

There are various methods for calculating the square footage of a Unit and depending on the method of calculation, the quoted square footage of a Unit may vary. The dimensions in the Unit shown in these floor plans have been calculated from the exterior boundaries of the exterior walls to the centerline of interior demising walls, including common elements such as structural walls and other interior structural components of the building and are greater than the dimensions that would be determined by using the description and definition of the "Unit" set forth in the Prospectus and the Declaration. The measurements of a room set forth on this floor plan are generally taken at the greatest points of each given room (as if the room were a perfect rectangle) without regard for any cutouts. Accordingly, the area of the actual room will typically smaller than the product obtained by multiplying the stated length by the stated width. All dimensions are approximate and may vary with actual construction. All floor plans are subject to change. The furnishings and décor illustrated are not included with the Prospectus for information regarding what is offered with the Unit and the calculation of the Unit square footage and dimensions.