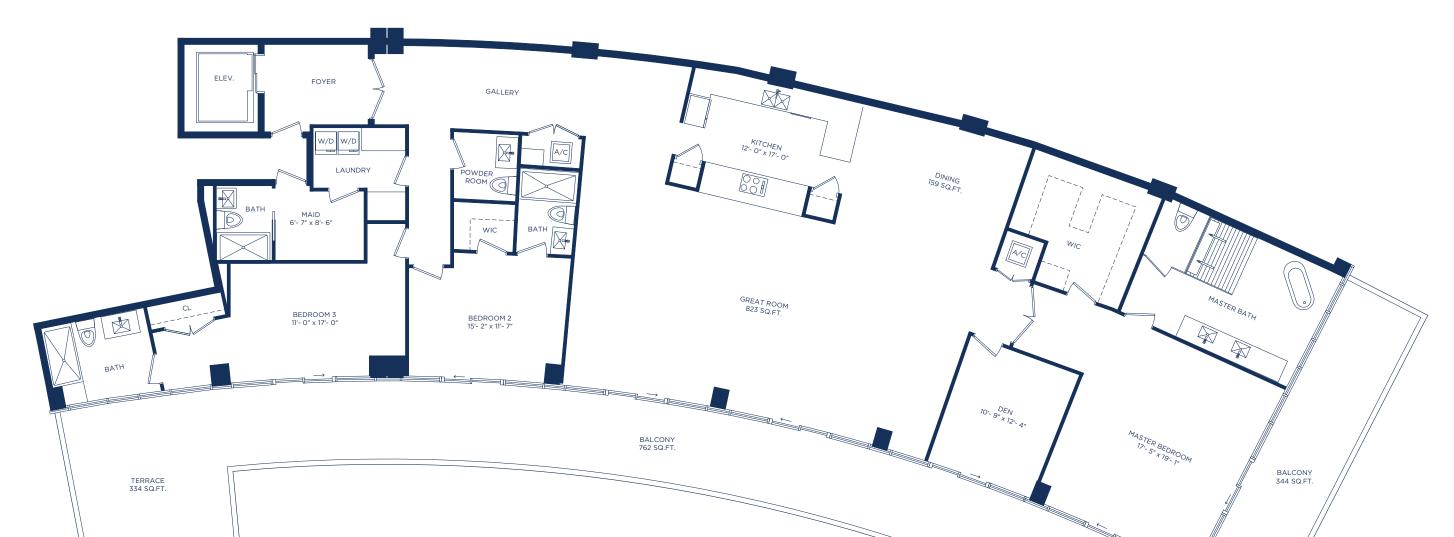

## UNIT F / 3 BEDROOMS 4.5 BATHS + MAID + DEN

INTERIOR LIVING AREA EXTER 3,539 SQ.FT. 328.78 SQ.M.

 EXTERIOR LIVING AREA
 TOTAL LIVING AREA

 1,440 SQ.FT.
 4,979 SQ.FT.

 133.78 SQ.M.
 462.56 SQ.M.

There are various methods for calculating the square footage of a Unit and depending on the method of calculation, the quoted square footage of a Unit may vary. The dimensions in the Unit shown in these floor plans have been calculated from the exterior boundaries of the exterior walls to the centerline of interior demising walls, including common elements such as structural walls and other interior structural components of the building and are greater than the dimensions that would be determined by using the description and definition of the "Unit" set forth in the Prospectus and the Declaration. The measurements of a room set forth on this floor plan are generally taken at the greatest points of each given room (as if the room were a perfect rectangle) without regard for any cutouts. Accordingly, the area of the actual room will typically smaller than the product obtained by multiplying the stated length by the stated width. All dimensions are approximate and may vary with actual construction. All floor plans are subject to change. The furnishings and décor illustrated are not included with the Prospectus for information regarding what is offered with the Unit and the calculation of the Unit square footage and dimensions.