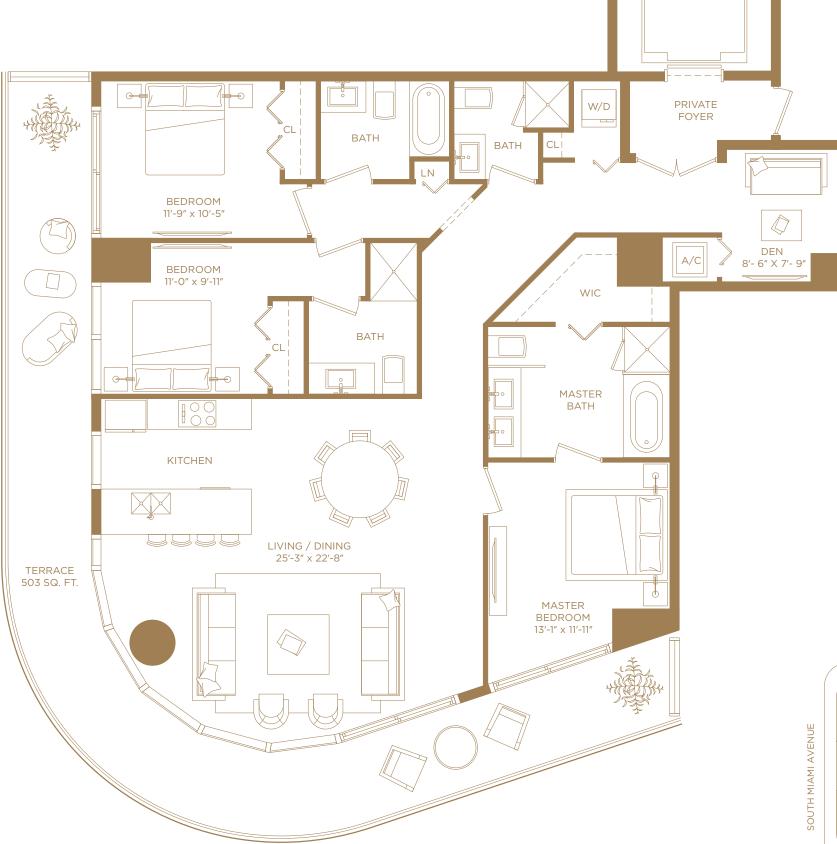

## **RESIDENCE 01**

3 BEDROOMS & DEN / 4 BATHS

 A/C INTERIOR AREA
 1,753 SQ. FT.
 162.85 SQ. M.

 TERRACE AREA
 503 SQ. FT.
 46.73 SQ. M.

 TOTAL RESIDENCE
 2,256 SQ. FT.
 209.58 SQ. M.

There are various methods for calculating the square footage of a Unit and depending on the method of calculation, the quoted square footage of a Unit in advertising materials may vary from the square footage of a Unit as stated or described in the Prospectus and the Declaration. The dimensions in the Unit shown in these floor plans have been calculated from the exterior boundaries of the exterior walls to the centerline of interior demissing walls, including common elements such as structural walls and other interior structural components of the building and in fact vary from the dimensions that would be determined by using the description and definition of the "Unit" set forth in the Prospectus and the Declaration. For your reference, the area of the Unit, determined in accordance with the Unit boundaries as defined in the Prospectus and the Declaration are less than the square footage reflected here. The configuration and use of space or the floor plan design may vary from that in the Prospectus and Declaration because the Developer has reserved the right in the Prospectus to make design, dimension, specification, and plan changes at any time, in the Developer's discretion, without notice to Unit buyers. The measurements of room set forth on this floor plan are generally taken at the greatest points of each given room (as if the room were a perfect rectangle) without regard for any cutouts. Accordingly, the area of the actual room will typically smaller than the product obtained by multiplying the stated length times width. All dimensions are approximate and may vary with actual construction, and all floor plans and development plans are subject to change. The furnishings and décor illustrated are not included with the purchase of the Unit. See Prospectus for additional information regarding what is offered with the Unit square footage and dimensions. Terraces depicted are for illustration only and may not reflect the final terrace design. The Developer reserves the right to modify, without notice, the size,