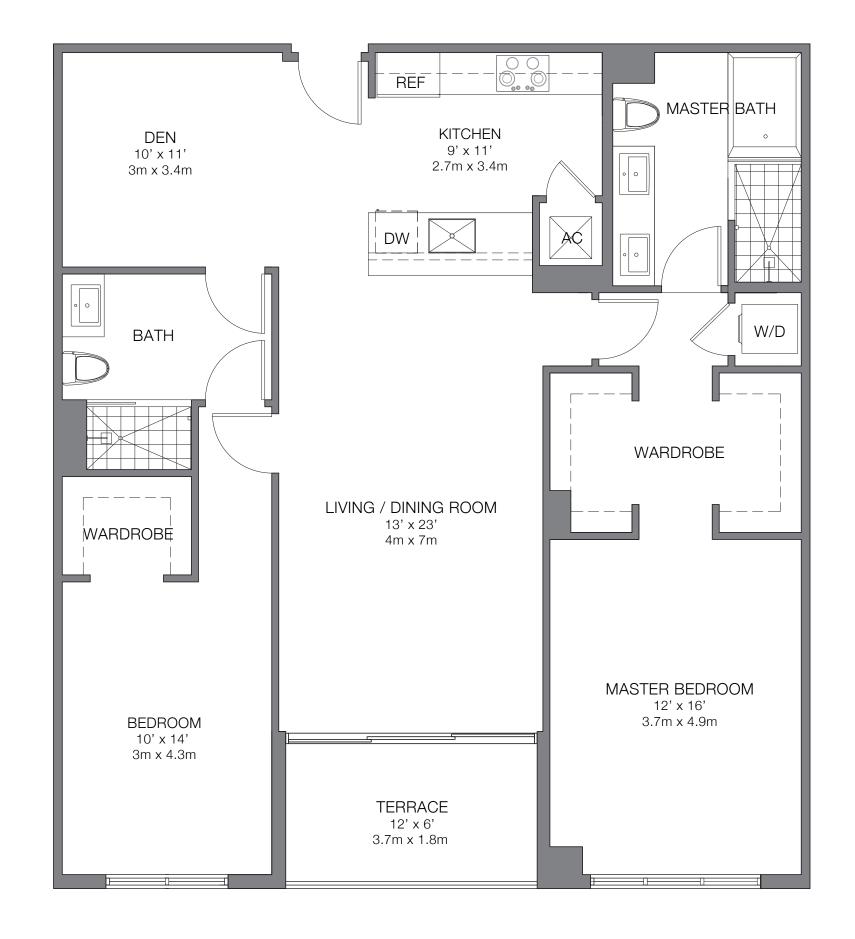

## LINES 2-5 RESIDENCE 2 BDRM + DEN / 2 BATH FLOORS 4-12\*

INTERIOR 1,355 SF 126 M<sup>2</sup>
TERRACE \*\*82 SF 7.6 M<sup>2</sup>

TOTAL 1,437 SF 133.6 M<sup>2</sup>

<sup>\*</sup>Excluding Line 2 Floor 4, Line 4 Floors 8-12, and Line 3 Floor 9-12 \*\*Line 3 Floor 8 has a larger terrace, 226 SF / 21  $\rm M^2$