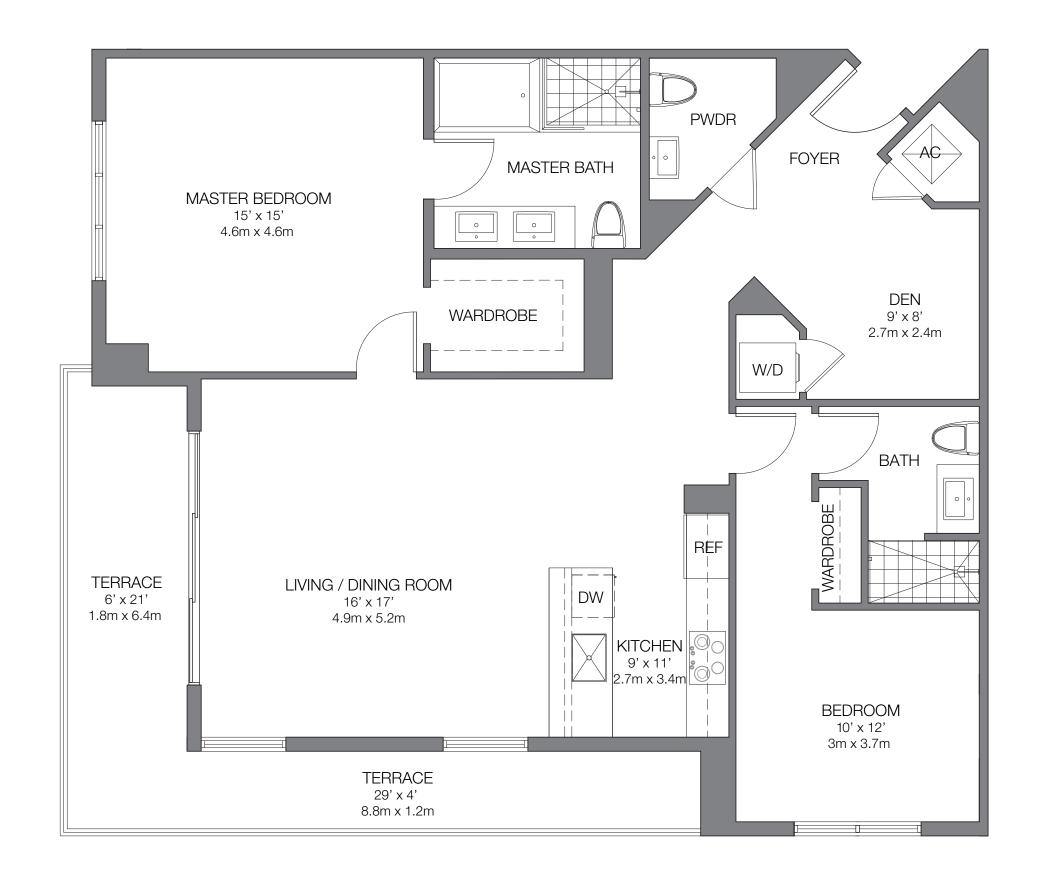

## LINE 4 RESIDENCE 2 BDRM + DEN / 2.5 BATH FLOORS 9-12

| INTERIOR | 1,396 SF | 129.7 M <sup>2</sup> |
|----------|----------|----------------------|
| TERRACE  | 307 SF   | 28.5 M <sup>2</sup>  |
| TOTAL    | 1,703 SF | 158.2 M <sup>2</sup> |

## KEY PLAN | FLOORS 9-12

These drawings are conceptual only and are for the convenience of reference. They should not be relied upon as representations, express or implied, of final details of the residences. units shown are examples of unit types and may not depict actual units. Stated dimensions are measured to the exterior boundaries of the exterior walls and the centerline of interior demising walls and in fact vary from the delirantion, which generally only includes the interior airspace between the perimeter walls and excludes interior structural components and terrace). For your reference, the area of the unit, determined in accordance with those defined unit boundaries is provided in the declaration. Note that measurements of rooms set forth on this floor plan are generall taken at the greatest points of each given room (as if the room were a perfect rectangle), without regard for any cutouts. Accordingly, the area of the actual room will typically be smaller than the product obtained by multiplying the stated length times width. All dimensions are approximate and may vary with actual construction, and all floor plans and development plans are subject to change. All depictions of finishes, furniture furnishings, appliances, counters, soffits, floor coverings and other matters of detail, are conceptual only and are not necessarily included in each unit, or if included, included as depicted. Equal Housing Opportunity.