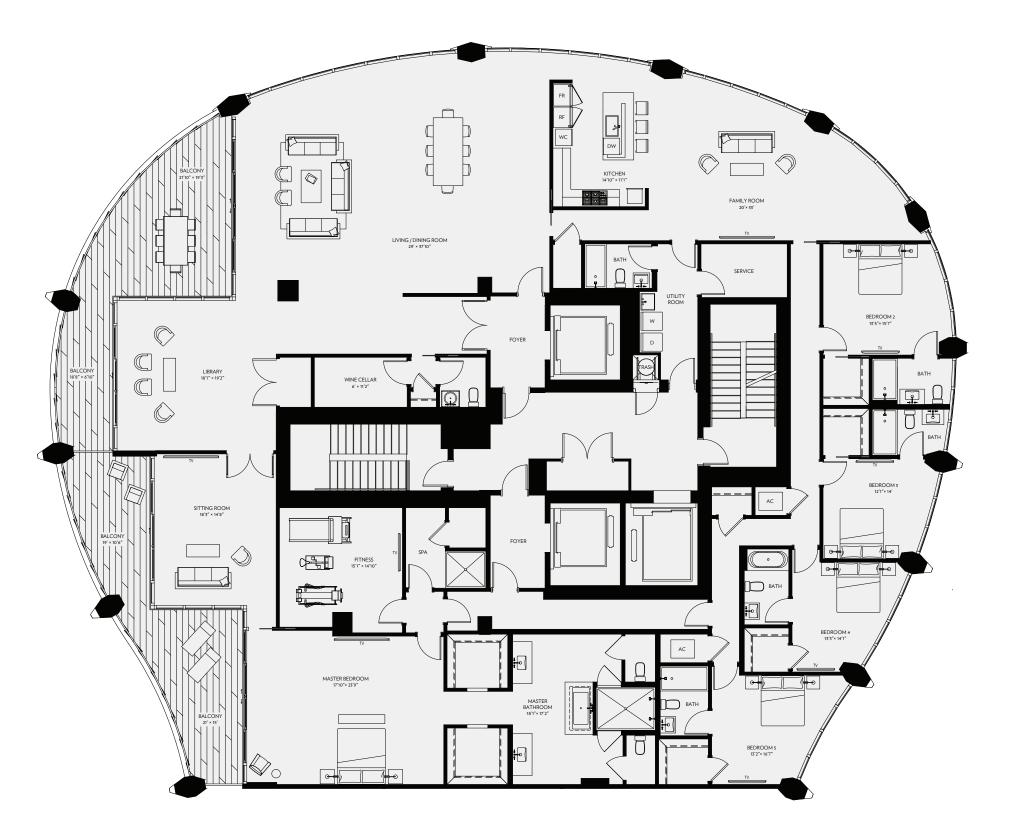

## residence pha lower penthouse

7,311 sq ft / 658 sq m total

5 bedrooms

6 bathrooms

1 powder room

6,476 sq ft / 602 sq m interior 835 sq ft / 56 sq m exterior

- 12 foot floor-to-ceiling glass overlooking Biscayne Bay
- Private oversized waterfront terraces
- Expansive dining and entertaining area
- Private master bedroom with walk-in closets

- Double size shower in master bedroom
- His & Her water closets
- His & Her vanities
- Bedrooms with ensuite bathrooms
- Eat-in chef's kitchen with Island, Wolf and SubZero applicances

- Staff Room with en suite bath
- Kitchens and baths designed by William Sofield