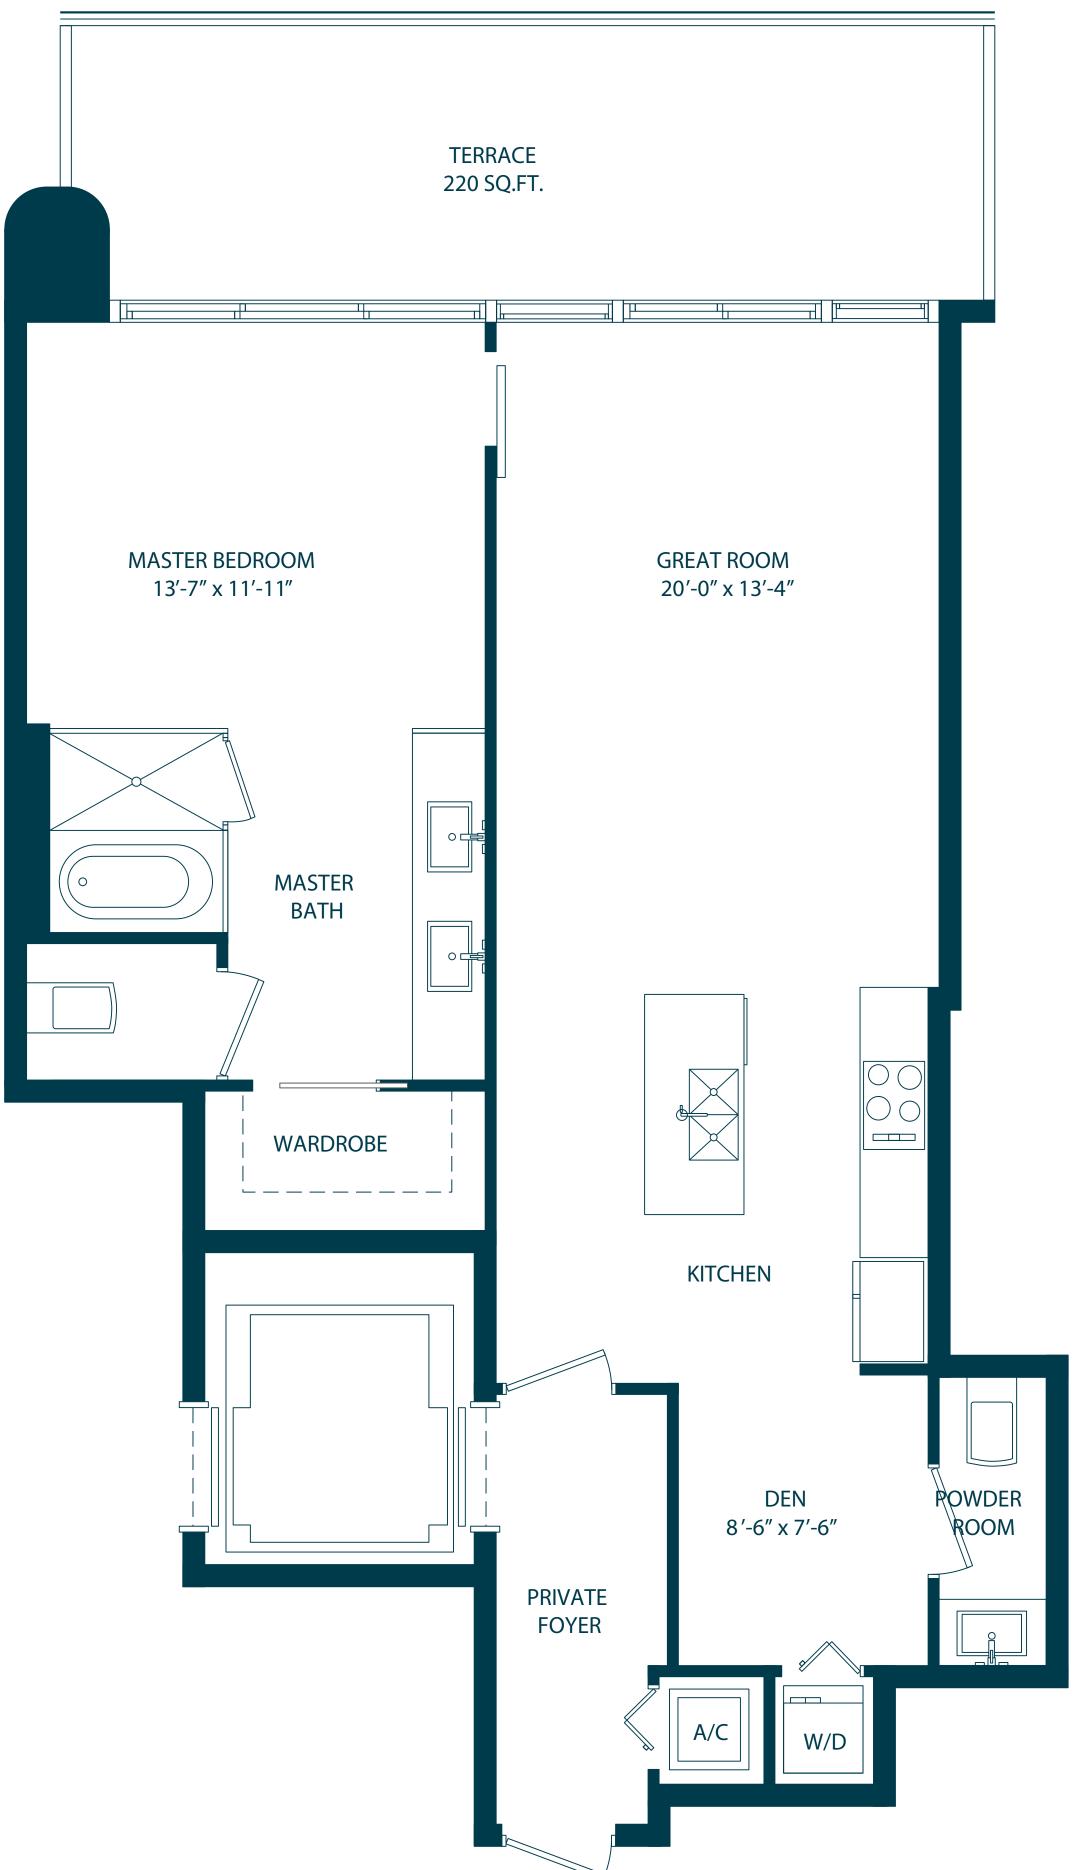

## RESIDENCE 02 1 BEDROOM + DEN / 1 1/2 BATHS LEVELS 12<sup>th</sup> TO 49<sup>th</sup>

| A/C INTERIOR AREA | 1,124 SQ.FT. | 104.42 SQ.M. |
|-------------------|--------------|--------------|
| TERRACE AREA      | 220 SQ.FT.   | 20.43 SQ.M.  |
| TOTAL RESIDENCE   | 1,344 SQ.FT. | 124.85 SQ.M. |

Stated dimensions are measured to the exterior boundaries of the exterior walls and the centerline of interior demising walls and in fact vary from the dimensions that would be determined by using the description and definition of the "Unit" set forth in the Declaration (which generally only includes the interior airspace between the perimeter walls and excludes interior structural components). For your reference, the area of the Unit, determined in accordance with those defined unit boundaries, is + or - 901 sq. ft. for unit 02. Note that measurements of rooms set forth on this floor plan are generally taken at the greatest points of each given room (as if the room were a perfect rectangle), without regard for any cutouts. Accordingly, the area of the actual room will typically be smaller than the product obtained by multiplying the stated length times width. All dimensions are approximate and may vary with actual construction, and all floor plans and development plans are subject to change.