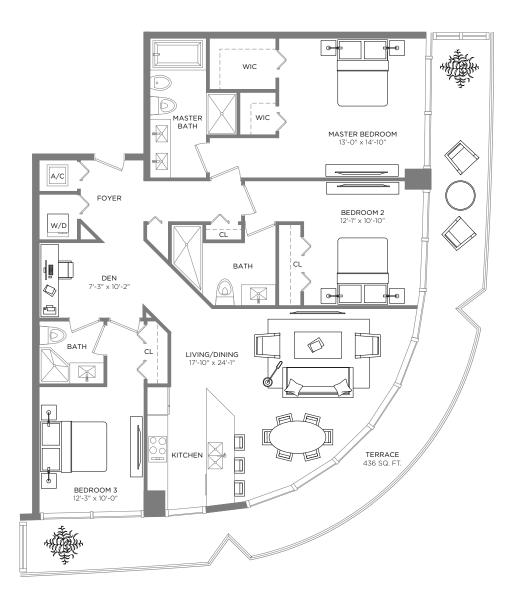

## Brickell Heights

EAST TOWER

Ν 08 09 10 01 06 05 04

**RESIDENCE 4303** 3 BEDROOMS / 3 BATHS + DEN Level 43

A/C INTERIOR AREA TERRACE AREA TOTAL RESIDENCE

1,616 SQ.FT. 436 SQ.FT. 2,052 SQ.FT. 190.63 SQ.M.

150.13 SQ.M.

40.50 SQ.M.

\*\* Terrace configurations vary from floor to floor and may include cut-outs. For an accurate depiction of the terrace configuration, see Exhibit "2" to the Declaration.

Each purchaser is advised that there are various methods for calculating the square footage of a Unit, and that depending on the method of calculation, the quoted square footage of a Unit in advertising materials may vary from the square footage of a Unit as stated or described in the Prospectus and the Declaration. The dimensions of the Unit shown in these floor plans have been calculated from the exterior boundaries of the exterior walls to the centerline of interior demissing walls, including common elements such as structural walls and other interior structural components of the building and in fact vary from the dimensions that would be determined by using the description and definition of the "Unit" set forth in the Prospectus and the Declaration. For your reference, the area of the Unit, determined in accordance with Unit boundaries as defined in the Prospectus and the Declaration is less than the square footage reflected here. The configuration and use of space or the floor plan design may vary from that in the Prospectus and Declaration because the Developer has reserved the right in the Prospectus to make design, dimension, specification, and plan changes at any time, in the Developer's discretion, without notice to Unit buyers. Note that measurements of rooms set forth on this floor plan are generally taken at the greatest points of each given room (as if the room were a perfect rectangle), without regard for any cutouts. Accordingly, the area of the actual room will typically be smaller than the product obtained by multiplying the stated length times width. All dimensions are approximate and may vary with actual construction, and all floor plans and development plans are subject to change. The furnishings and décor illustrated are not included with the purchase of the Unit. See Prospectus for additional information regarding what is offered with the Unit and the calculation of Unit square footage and dimensions.