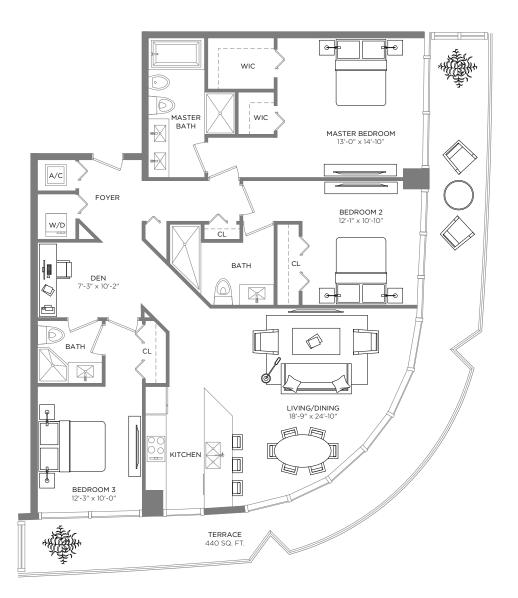

## Brickell Heights

EAST TOWER

## N

RESIDENCE 4203 3 BEDROOMS / 3 BATHS + DEN

Level 42

A/C INTERIOR AREA TERRACE AREA TOTAL RESIDENCE 1,638 SQ.FT. 440 SQ.FT. 2,078 SQ.FT.

152.17 SQ.M.

40.87 SQ.M.

193.04 SQ.M.

\*\* Terrace configurations vary from floor to floor and may include cut-outs. For an accurate depiction of the terrace configuration, see Exhibit "2" to the Declaration.