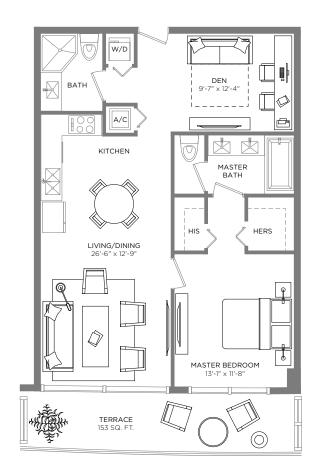

## Brickell Heights

EAST TOWER

## N

1 BEDROOM / 2 BATHS + DEN

**RESIDENCE 4105** 

Levels 41-44

A/C INTERIOR AREA TERRACE AREA TOTAL RESIDENCE 966 SQ.FT.89.74 SQ.M.153 SQ.FT.14.21 SQ.M.1,119 SQ.FT.103.95 SQ.M.

\*\* Terrace configurations vary from floor to floor and may include cut-outs. For an accurate depiction of the terrace configuration, see Exhibit "2" to the Declaration.