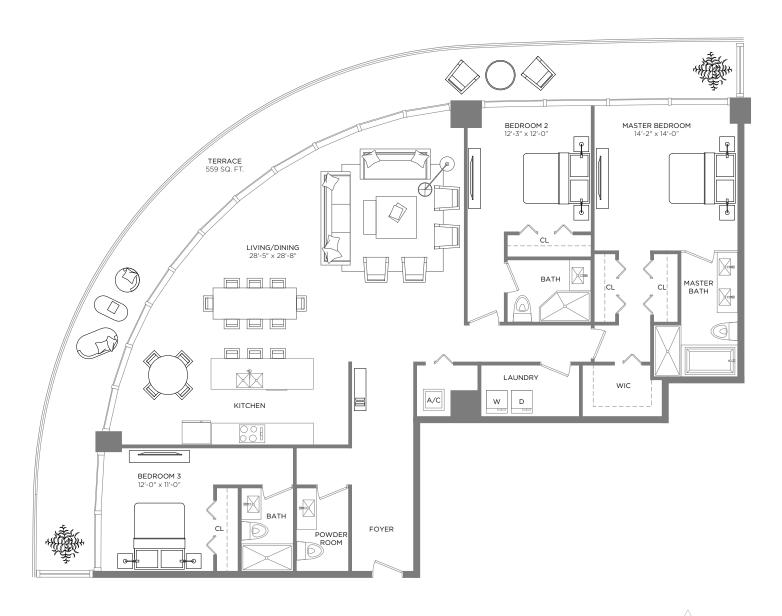

## Brickell Heights

EAST TOWER

RESIDENCE 4908

3 BEDROOMS / 3 1/2 BATHS Level 49 A/C INTERIOR AREA TERRACE AREA TOTAL RESIDENCE 2,182 SQ.FT. 202.71 SQ.M. 559 SQ.FT. 51.93 SQ.M. 2,741 SQ.FT. 254.64 SQ.M.

Each purchaser is advised that there are various methods for calculating the square footage of a Unit, and that depending on the method of calculation, the quoted square footage of a Unit in advertising materials may vary from the square footage of a Unit as stated or described in the Prospectus and the Declaration. The dimensions of the Unit shown in these floor plans have been calculated from the exterior boundaries of the exterior demising walls, including common elements such as structural and other interior structural components of the building and in fact vary from the dimensions that would be determined by using the description and definition of the "Unit" set forth in the Prospectus and the Declaration is less than the square footage reflected here. The configuration and use of space or the floor plan design may vary from that in the Prospectus and Declaration because the Developer has reserved the right in the Prospectus to make design, dimension, specification, and plan changes at any time, in the Developer's discretion, without notice to Unit buyers. Note that measurements of rooms set forth on this floor plan are generally taken at the greatest points of each given room (as if the room were a perfect rectangle), without regard for any cutouts. Accordingly, the area of the actual room will typically be smaller than the product obtained by multiplying the stated length times width. All dimensions are approximate and may vary with actual construction, and all floor plans and development plans are subject to change. The furnishings and décor illustrated are not included with the purchase of the Unit. See Prospectus for additional information regarding what is offered with the Unit and the calculation of Unit square footage and dimensions.