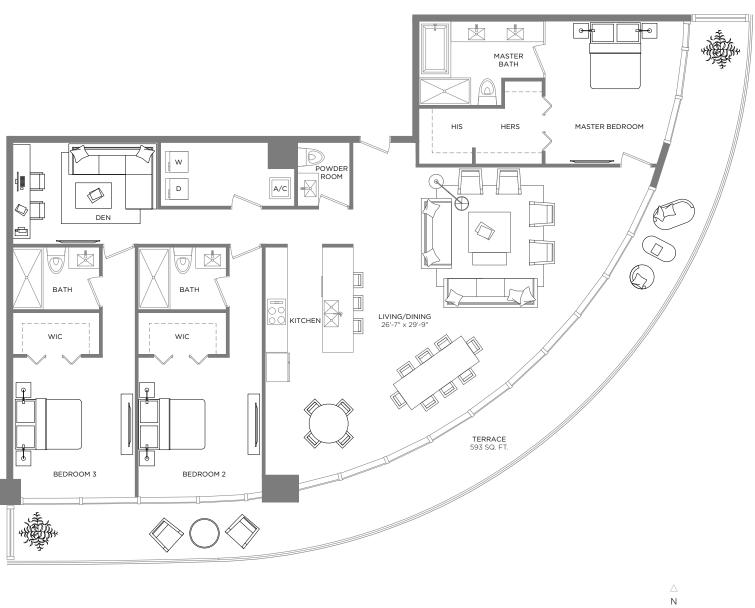

## Brickell Heights

EAST TOWER

RESIDENCE 4903 3 BEDROOMS / 3 1/2 BATHS + DEN

Level 49

A/C INTERIOR AREA TERRACE AREA TOTAL RESIDENCE 2,199 SQ.FT.204.29 SQ.M.593 SQ.FT.55.09 SQ.M.2,792 SQ.FT.259.38 SQ.M.

\*\* Terrace configurations vary from floor to floor and may include cut-outs. For an accurate depiction of the terrace configuration, see Exhibit "2" to the Declaration.