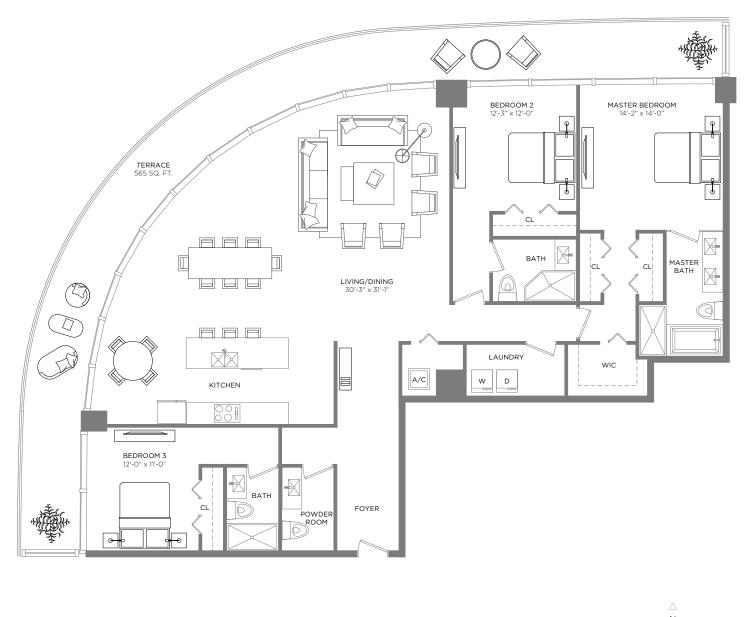

## Brickell Heights

EAST TOWER

2,265 SQ.FT. 210.42 SQ.M. 565 SQ.FT. 52.49 SQ.M. 2,830 SQ.FT. 262.91 SQ.M.

\*\* Terrace configurations vary from floor to floor and may include cut-outs. For an accurate depiction of the terrace configuration, see Exhibit "2" to the Declaration.

A/C INTERIOR AREA

TOTAL RESIDENCE

TERRACE AREA

**RESIDENCE 4808** 

3 BEDROOMS / 3 1/2 BATHS

Level 48

Each purchaser is advised that there are various methods for calculating the square footage of a Unit, and that depending on the method of calculation, the quoted square footage of a Unit in advertising materials may vary from the square footage of a Unit as stated or described in the Prospectus and the Declaration. The dimensions of the Unit shown in these floor plans have been calculated from the exterior boundaries of the exterior walls to the centerline of interior demising walls, including common elements such as structural walls and other interior structural components of the building and in fact vary from the dimensions that would be determined by using the description and definition of the "Unit" set forth in the Prospectus and the Declaration. For your reference, the area of the Unit, determined in accordance with Unit boundaries as defined in the Prospectus and the Declaration is less than the square footage reflected here. The configuration and use of space or the floor plan design may vary from that in the Prospectus and Declaration because the Developer has reserved the right in the Prospectus on make design, dimension, specification, and plan changes at any time, in the Developer's discretion, without notice to Unit buyers. Note that measurements of rooms set forth on this floor plan are generally taken at the greatest points of each given room (as if the room were a perfect rectangle), without regard for any cutouts. Accordingly, the area of the actual room will typically be smaller than the product obtained by multiplying the stated length times width. All dimensions are approximate and may vary with actual construction, and all floor plans are subject to change. The furnishings and décor illustrated are not included with the purchase of the Unit. See Prospectus for additional information regarding what is offered with the Unit and the calculation of Unit square footage and dimensions.