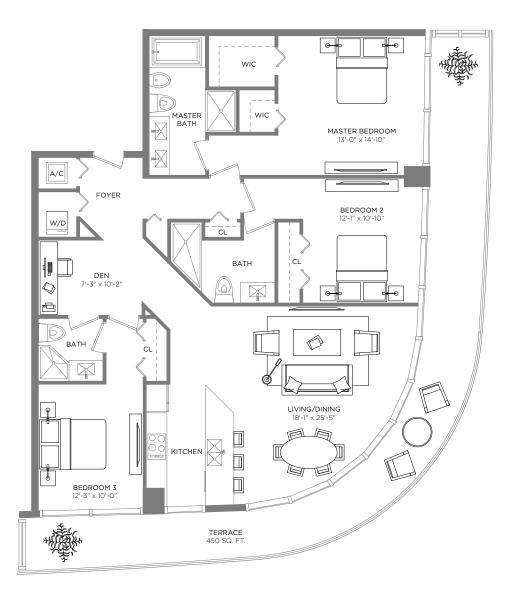

## Brickell Heights

EAST TOWER

RESIDENCE 4103 3 BEDROOMS / 3 BATHS + DEN

Level 41

A/C INTERIOR AREA TERRACE AREA TOTAL RESIDENCE 1,652 SQ.FT. 450 SQ.FT. 2,101 SQ.FT.

153.47 SQ.M.

41.80 SQ.M.

195.27 SQ.M.

\*\* Terrace configurations vary from floor to floor and may include cut-outs. For an accurate depiction of the terrace configuration, see Exhibit "2" to the Declaration.

Each purchaser is advised that there are various methods for calculating the square footage of a Unit, and that depending on the method of calculation, the quoted square footage of a Unit in advertising materials may vary from the square footage of a Unit as stated or described in the Prospectus and the Declaration. The dimensions of the Unit shown in these floor plans have been calculated from the exterior boundaries of the exterior walls to the centerline of interior demising walls, including common elements such as structural walls and other interior structural components of the building and in fact vary from the dimensions that would be determined by using the description and definition of the "Unit" set forth in the Prospectus and the Declaration. For your reference, the area of the Unit, determined in accordance with Unit boundaries as defined in the Prospectus and the Declaration is less than the square footage reflected here. The configuration and use of space or the floor plan design may vary from that in the Prospectus and Declaration because the Developer has reserved the right in the Prospectus on make design, dimension, specification, and plan changes at any time, in the Developer's discretion, without notice to Unit buyers. Note that measurements of rooms set forth on this floor plan are generally taken at the greatest points of each given room (as if the room were a perfect rectangle), without regard for any cutouts. Accordingly, the area of the actual room will typically be smaller than the product obtained by multiplying the stated length times width. All dimensions are approximate and may vary with actual construction, and all floor plans are subject to change. The furnishings and décor illustrated are not included with the purchase of the Unit. See Prospectus for additional information regarding what is offered with the Unit and the calculation of Unit square footage and dimensions.