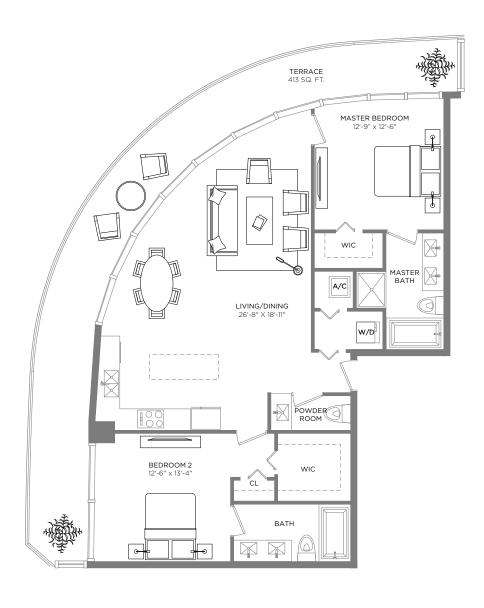

## Brickell Heights

EAST TOWER

RESIDENCE 4708

2 BEDROOMS / 2 1/2 BATHS Level 47 A/C INTERIOR AREA TERRACE AREA TOTAL RESIDENCE 1,293 SQ.FT. 120.12 SQ.M. 413 SQ.FT. 38.36 SQ.M. 1,706 SQ.FT. 158.48 SQ.M.

Each purchaser is advised that there are various methods for calculating the square footage of a Unit, and that depending on the method of calculation, the quoted square footage of a Unit in advertising materials may vary from the square footage of a Unit as stated or described in the Prospectus and the Declaration. The dimensions of the Unit shown in these floor plans have been calculated from the exterior boundaries of the exterior demising walls, including common elements such as structural walls and other interior structural components of the building and in fact vary from the dimensions that would be determined by using the description and definition of the "Unit" set forth in the Prospectus and the Declaration is less than the square footage reflected here. The configuration and use of space or the floor plan design may vary from that in the Prospectus and Declaration because the Developer has reserved the right in the Prospectus to make design, dimension, specification, and plan changes at any time, in the Developer's discretion, without notice to Unit buyers. Note that measurements of rooms set forth on this floor plan are generally taken at the greatest points of each given room (as if the room were a perfect rectangle), without regard for any cutouts. Accordingly, the area of the actual room will typically be smaller than the product obtained by multiplying the stated length times width. All dimensions are approximate and may vary with actual construction, and all floor plans and development plans are subject to change. The furnishings and décor illustrated are not included with the purchase of the Unit. See Prospectus for additional information regarding what is offered with the Unit and the calculation of Unit square footage and dimensions.

<sup>\*\*</sup> Terrace configurations vary from floor to floor and may include cut-outs. For an accurate depiction of the terrace configuration, see Exhibit "2" to the Declaration.