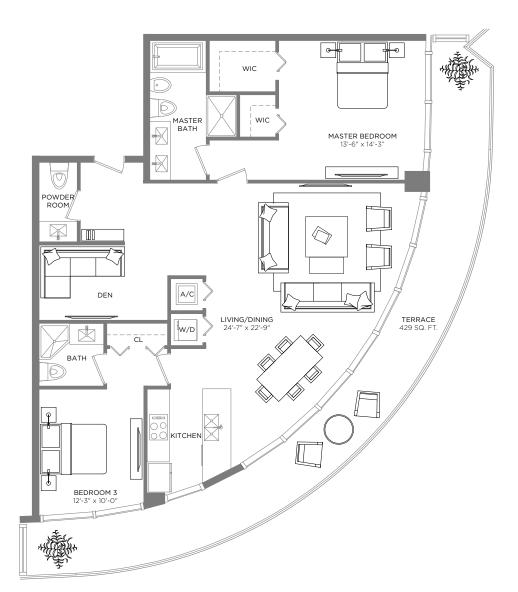

## **RESIDENCE 4703** 2 BEDROOMS / 2 1/2 BATHS + DEN Level 47

A/C INTERIOR AREA TERRACE AREA TOTAL RESIDENCE

1,460 SQ.FT. 135.63 SQ.M. 429 SQ.FT. 1,889 SQ.FT. 175.48 SQ.M.

39.85 SQ.M.

\*\* Terrace configurations vary from floor to floor and may include cut-outs. For an accurate depiction of the terrace configuration, see Exhibit "2" to the Declaration.

Each purchaser is advised that there are various methods for calculating the square footage of a Unit, and that depending on the method of calculation, the quoted square footage of a Unit in advertising materials may vary from the square footage of a Unit as stated or described in the Prospectus and the Declaration. The dimensions of the Unit shown in these floor plans have been calculated from the exterior boundaries of the exterior walls to the centerline of interior demissing walls, including common elements such as structural walls and other interior structural components of the building and in fact vary from the dimensions that would be determined by using the description and definition of the "Unit" set forth in the Prospectus and the Declaration. For your reference, the area of the Unit, determined in accordance with Unit boundaries as defined in the Prospectus and the Declaration is less than the square footage reflected here. The configuration and use of space or the floor plan design may vary from that in the Prospectus and Declaration because the Developer has reserved the right in the Prospectus to make design, dimension, specification, and plan changes at any time, in the Developer's discretion, without notice to Unit buyers. Note that measurements of rooms set forth on this floor plan are generally taken at the greatest points of each given room (as if the room were a perfect rectangle), without regard for any cutouts. Accordingly, the area of the actual room will typically be smaller than the product obtained by multiplying the stated length times width. All dimensions are approximate and may vary with actual construction, and all floor plans and development plans are subject to change. The furnishings and décor illustrated are not included with the purchase of the Unit. See Prospectus for additional information regarding what is offered with the Unit and the calculation of Unit square footage and dimensions.