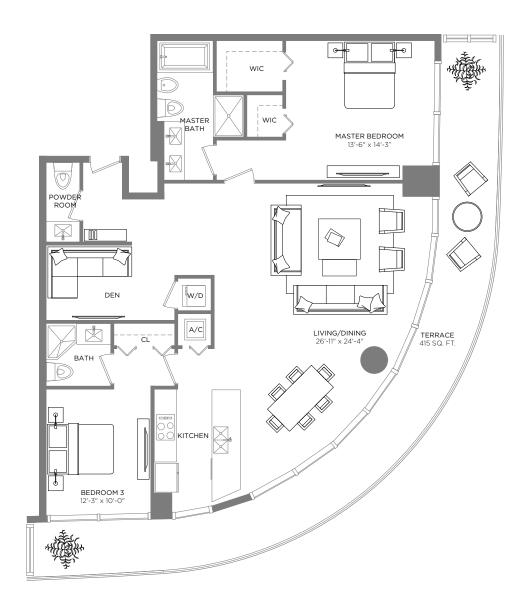

## RESIDENCE 4503

2 BEDROOMS / 2 1/2 BATHS + DEN Level 45 A/C INTERIOR AREA TERRACE AREA TOTAL RESIDENCE 1,546 SQ.FT. 143.62 SQ.M. 434 SQ.FT. 40.31 SQ.M. 1,980 SQ.FT. 183.93 SQ.M.

Each purchaser is advised that there are various methods for calculating the square footage of a Unit, and that depending on the method of calculation, the quoted square footage of a Unit in advertising materials may vary from the square footage of a Unit as stated or described in the Prospectus and the Declaration. The dimensions of the Unit shown in these floor plans have been calculated from the exterior boundaries of the exterior walls to the centerline of interior demising walls, including common elements such as structural walls and other interior structural components of the building and in fact vary from the dimensions that would be determined by using the description and definition of the "Unit" set forth in the Prospectus and the Declaration. For your reference, the area of the Unit determined in accordance with Unit boundaries as defined in the Prospectus and the Declaration is less than the square footage reflected here. The configuration and use of space or the floor plan design may vary from that in the Prospectus and Declaration because the Developer has reserved the right in the Prospectus to make design, dimension, specification, and plan changes at any time, in the Developer's discretion, without notice to Unit buyers. Note that measurements of rooms set forth on this floor plan are generally taken at the greatest points of each given room (as if the room were a perfect rectangle), without regard for any cutouts. Accordingly, the area of the actual room will typically be smaller than the product obtained by multiplying the stated length times width. All dimensions are approximate and may vary with actual construction, and all floor plans and development plans are subject to change. The furnishings and décor illustrated are not included with the purchase of the Unit. See Prospectus for additional information regarding what is offered with the Unit and the calculation of Unit square footage and dimensions.

<sup>\*\*</sup> Terrace configurations vary from floor to floor and may include cut-outs. For an accurate depiction of the terrace configuration, see Exhibit "2" to the Declaration.