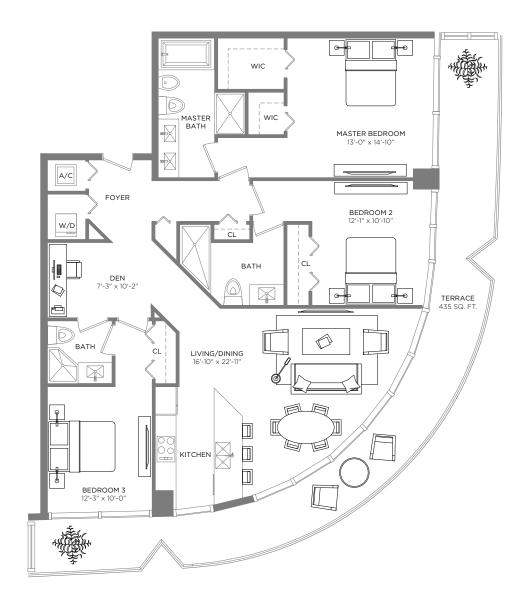

## RESIDENCE 4403

3 BEDROOMS / 3 BATHS + DEN Level 44 A/C INTERIOR AREA TERRACE AREA TOTAL RESIDENCE 1,589 SQ.FT. 147.62 SQ.M. 435 SQ.FT. 40.41 SQ.M. 2,024 SQ.FT. 188.03 SQ.M.

Each purchaser is advised that there are various methods for calculating the square footage of a Unit, and that depending on the method of calculation, the quoted square footage of a Unit in advertising materials may vary from the square footage of a Unit as stated or described in the Prospectus and the Declaration. The dimensions of the Unit shown in these floor plans have been calculated from the exterior boundaries of the exterior demising walls, including common elements such as structural walls and other interior structural components of the building and in fact vary from the dimensions that would be determined by using the description and definition of the "Unit" set forth in the Prospectus and the Declaration is less than the square footage reflected here. The configuration and use of space or the floor plan design may vary from that in the Prospectus and Declaration because the Developer has reserved the right in the Prospectus to make design, dimension, specification, and plan changes at any time, in the Developer's discretion, without notice to Unit buyers. Note that measurements of rooms set forth on this floor plan are generally taken at the greatest points of each given room (as if the room were a perfect rectangle), without regard for any cutouts. Accordingly, the area of the actual room will typically be smaller than the product obtained by multiplying the stated length times width. All dimensions are approximate and may vary with actual construction, and all floor plans and development plans are subject to change. The furnishings and décor illustrated are not included with the purchase of the Unit. See Prospectus for additional information regarding what is offered with the Unit and the calculation of Unit square footage and dimensions.

<sup>\*\*</sup> Terrace configurations vary from floor to floor and may include cut-outs. For an accurate depiction of the terrace configuration, see Exhibit "2" to the Declaration.