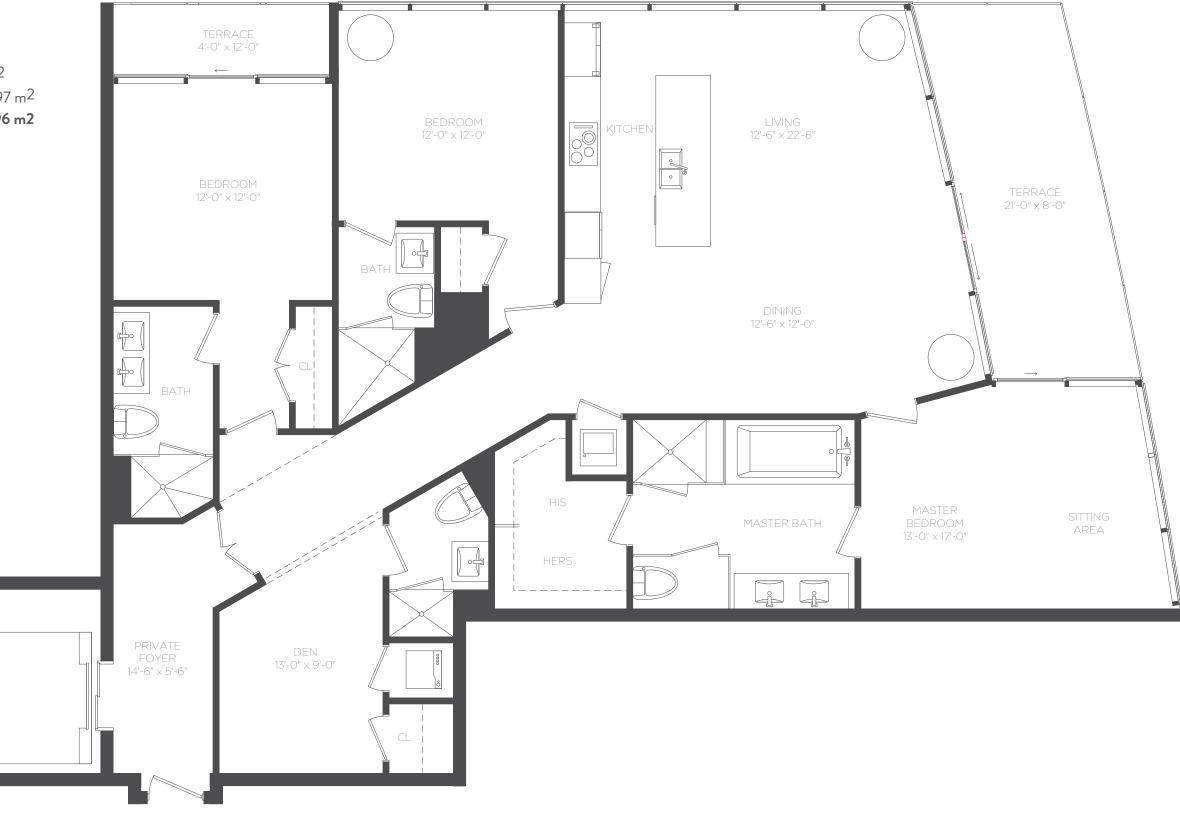

## **RESIDENCE 3A**

3 BEDROOMS + DEN / 4 BATHS

FLOORS 3 - 46

AC 1862 SF / 172.99 m<sup>2</sup> TERRACE 215 SF / 19.97 m<sup>2</sup> **TOTAL 2077 SF / 192.96 m2** 

Stated Square Footages And Dimensions Are Measured To The Exterior Boundaries Of The Exterior Boundaries Of The Exterior Boundaries Of The Exterior Walls And In Fact Vary From The Dimensions That Would Be Determined By Using The Description And Definition Of The "Unit" Set Forth In The Declaration (Which Generally Only Includes The Interior Airspace Between The Perimeter Walls And In Fact Vary From The Dimensions That Would Be Determined By Using The Description And In Fact Vary From The Declaration (Which Generally Used In The Declaration (Which Generally Only Includes The Interior Airspace Between The Perimeter Walls And In Fact Vary From The Dimensions That Would Be Determined By Using The Generally Used In The Declaration (Which Generally Only Includes The Interior Airspace Between The Perimeter Walls And In Fact Vary From The Dimensions That Would Be Determined By Using The Only Includes All Interior Structural From The Declaration (Which Generally Only Includes All Interior And In Fact Vary From The Declaration (Which Generally Only Includes All Interior Airspace Between The Perimeter Walls And In Fact Vary From The Declaration (Which Generally Only Includes All Interior Airspace Between The Perimeter Walls And In Fact Vary From The Declaration (Which Generally Only Includes All Interior Airspace Between The Perimeter Walls And In Fact Vary From The Declaration (Which And In Fact Vary Fr