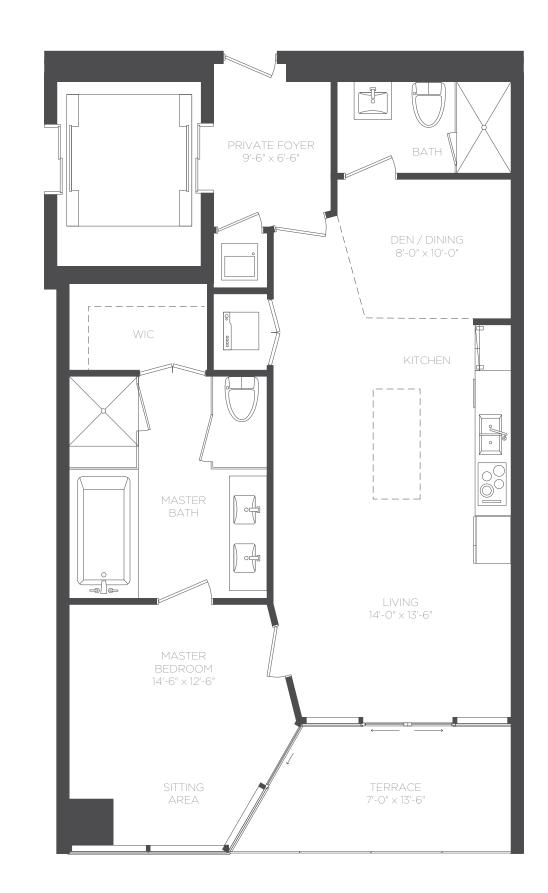

## **RESIDENCE 1A**

1 BEDROOM + DEN / 2 BATHS

FLOORS 7 - 46

AC 885 SF / 82.22 m<sup>2</sup> TERRACE 95 SF / 8.83 m<sup>2</sup> TOTAL 980 SF / 91.05 m2

KEY PLAN

Stated Square Footages And Dimensions Are Measured To The Exterior Boundaries Of The Exterior Walls And The Centerline Of Interior Structural Components And Other Common Elements). This Method Is Generally Used In Sales Materials And Is Provided To Allow A Prospective Buyer To Compare The Units With Units In Other Condominium Projects That Utilize The Same Method. For Your Reference, The Area Of The Unit, Determined In Accordance With These Defined Unit Boundaries, Is Set Forth Above And Is Labeled As "Ac" (Terraces, Although Included In The Total Square Footage, Are Not Part Of The Unit). Measurements Of Rooms Set Forth On This Floor Plan Are Generally Taken At The Farthest Points Of Each Given Room (As If The Room Were A Perfect Rectangle), Without Regard For Any Cutouts Or Variations. Accordingly, The Area Of The Actual Room Will Typically Be Smaller Than The Product Obtained By Multiplying The Stated Length And Width. All Dimensions Are Estimates Which Will Vary With Actual Construction, And All Floor Plans, Specifications And Other Development Plans And Specifications For The Development.