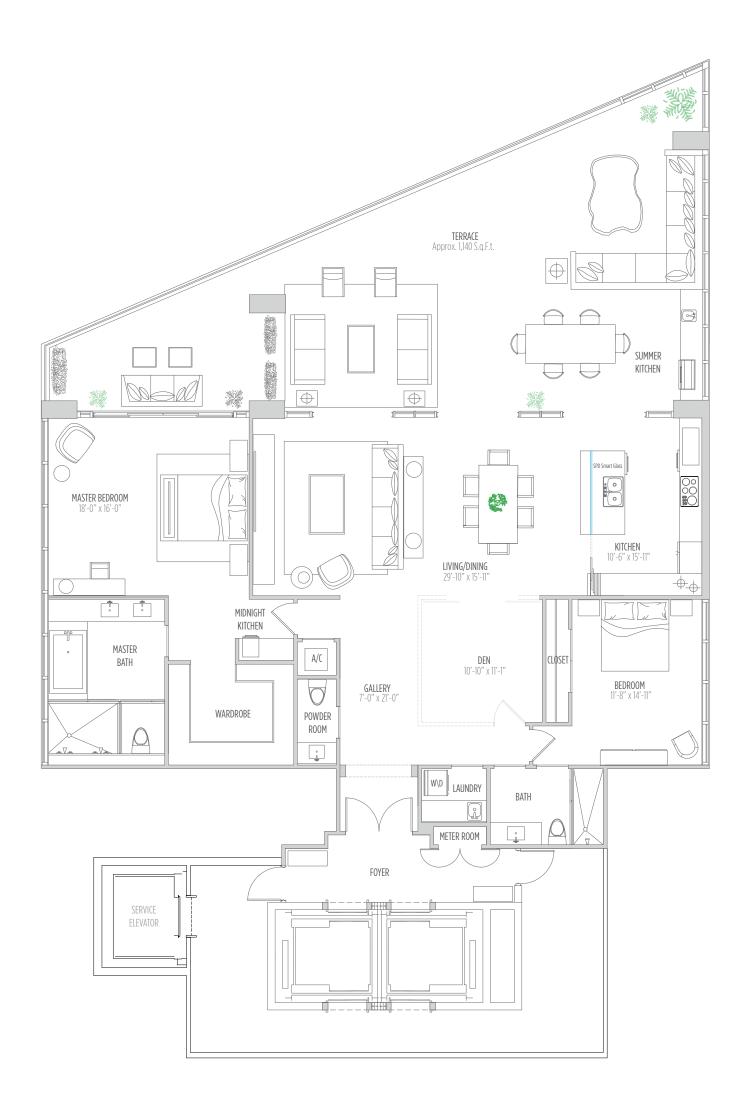

## RESIDENCE 4002 2 BEDROOMS | 2.5 BATHS | DEN

| AC AREA: 2,360 SQ.FT. 219 M <sup>2</sup>   TERRACE: 720 SQ.FT. 67 M <sup>2</sup>   TOTAL: 3,080 SQ.FT. 286 | <b>RACE:</b> 720 SQ.FT. 67 M <sup>2</sup>   <b>TOTAL:</b> 3,080 SQ.FT. 286 M <sup>2</sup> |
|------------------------------------------------------------------------------------------------------------|-------------------------------------------------------------------------------------------|
|------------------------------------------------------------------------------------------------------------|-------------------------------------------------------------------------------------------|

ATLANTIC OCEAN

THESE DRAWINGS ARE CONCEPTUAL ONLY AND ARE FOR THE CONVENIENCE OF REFERENCE. THEY SHOULD NOT BE RELIED UPON AS REPRESENTATIONS, EXPRESS OR IMPLIED, OF THE FINAL DETAIL OF THE RESIDENCES. UNITS SHOWN ARE EXAMPLES OF UNIT TYPES AND MAY NOT DEPICT ACTUAL UNITS. STATED SQUARE FOOTAGES ARE RANGES FOR A PARTICULAR UNIT TYPE ANDARE MEASURED TO THE EXTERIOR BOUNDARIES OF THE EXTERIOR WALLS AND THE CENTERIOR DEFINITION OF THE "UNIT" SET FORTH IN THE DECLARATION (WHICH GENERALLY ONLY INCLUDES THE INTERIOR AIRSPACE BETWEEN THE PERIMETER WALLS AND EXCLUDES INTERIOR STRUCTURAL COMPONENTS). ALL DEPICTIONS OF APPLIANCES, PLUMBING FIXTURES, EQUIPMENT, COUNTERS, SOFFITS, FLOOR COVERINGS AND OTHER MATTERS OF DETAIL ARE CONCEPTUAL ONLY AND ARE NOT NECESSARILY INCLUDED IN EACH UNIT. CONSULT YOUR AGREEMENT AND THE PROSPECTUS FOR THE ITEMS INCLUDED WITH THE UNIT. DIMENSIONS AND SQUARE FOOTAGE ARE APPROXIMATE, WILL VARY WITH SPECIFIC UNIT TYPE, AND MAY VARY WITH ACTUAL CONSTRUCTION. ADD TIONALLY, MEASUREMENTS OF ROOMS SET FORTH ON ANY FLOOR PLAN ARE NOMINAL AND GENERALLY TAKEN AT THE GREATEST POINTS OF EACH GIVEN ROOM (AS IF THE ROOM WERE A PERFECT RECTANGLE), WITHOUT REGARD FOR ANY CUTOUTS. UNIT ORIENTATION AND WINDOWS (INCLUDING NUMBER, SIZE, ORIENTATION AND AWNINGS), BALCONY/LANAIS (INCLUDING CONFIGURATION, SIZE AND RALLSTRADE), STRUCTURE AND MECHANICAL CHASES MAY VARY. THE DEVELOPER EXPRESSLY RESERVES THE RIGHT TO MAKE MODIFICATIONS, REVISIONS, AND CHANGES IT DEEMS DESIRABLE IN ITS SOLE AND ABSOLUTE DISCRETION AND WITHOUT NOTICE.