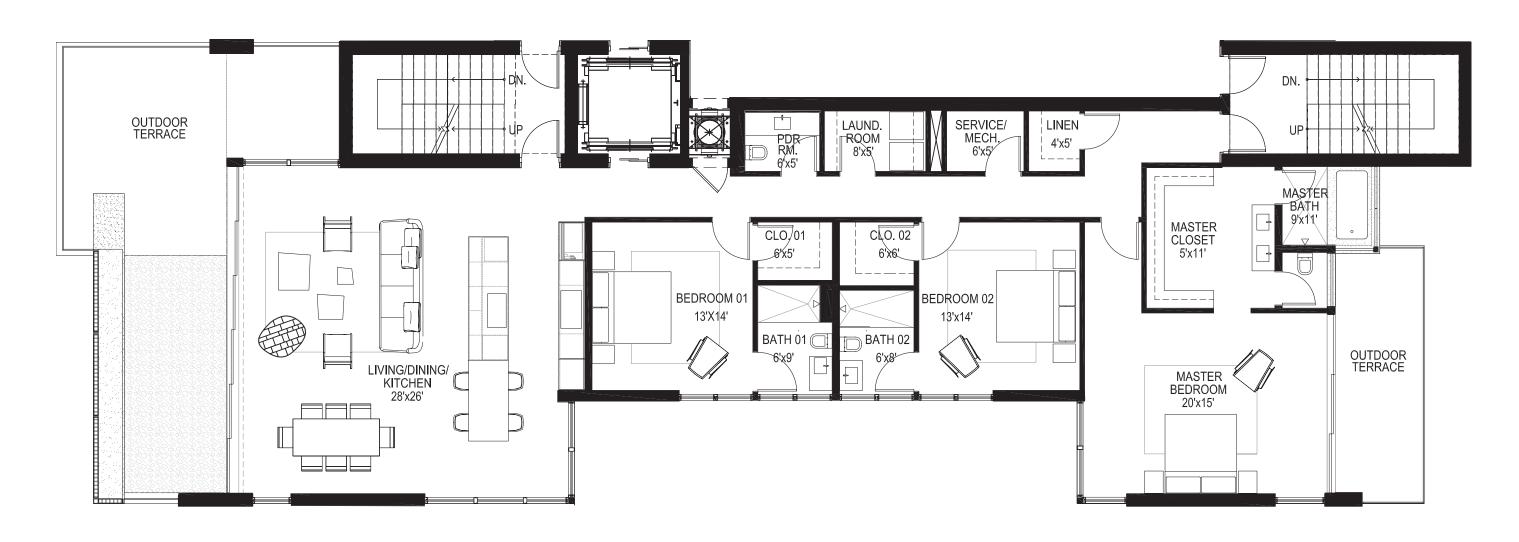

## LOUVER HOUSE

UNIT 204 UNIT 304 UNIT PH-4

3 BEDROOMS, 3.5 BATHS

UNIT 204 INTERIOR 2,356 SF EXTERIOR 793 SF TOTAL 3,149 SF UNIT 304 INTERIOR 2,375 SF EXTERIOR 793 SF TOTAL 3,168 SF

UNIT PH-4 INTERIOR 2,375 SF EXTERIOR 793 SF TOTAL 3,168 SF ROOF TERRACE 684 SF

Stated dimensions are measured to the exterior boundaries of the exterior boundaries of the exterior walls and the centerline of interior demising walls and in fact vary from the dimensions that would be determined by using the description and definition of the "Unit" set forth in the Declaration (which generally only includes the interior airspace between the perimeter walls and excludes interior structural components). For your reference, the area of the Unit, determined in accordance with those defined unit boundaries, is set forth in Exhibit "3" to the Declaration. Note that measurements of rooms set forth on this floor plan are generally taken at the greatest points of each given room (as if the room were a perfect rectangle), without regard for any cutouts. Accordingly, the area of the actual room will typically be smaller than the product obtained by multiplying the stated length times width. All dimensions are approximate and may vary with actual construction, and all floor plans and development plans are subject to change.