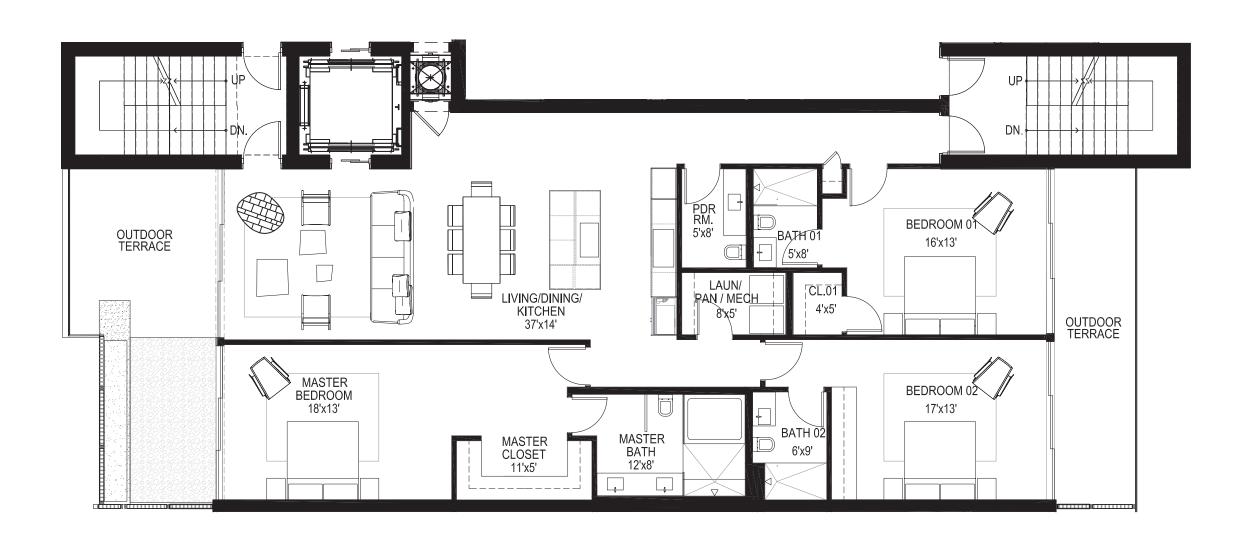

## LOUVER HOUSE

UNIT 202 UNIT 302 UNIT PH-2

3 BEDROOMS, 3.5 BATHS

UNIT 202 INTERIOR 2,088 SF EXTERIOR 496 SF TOTAL 2,584 SF UNIT 302 INTERIOR 2,107 SF EXTERIOR 496 SF TOTAL 2,603 SF UNIT PH-2 INTERIOR 2,107 SF EXTERIOR 496 SF TOTAL 2,603 SF

Stated dimensions are measured to the exterior boundaries of the exterior boundaries of the exterior walls and the centerline of interior demising walls and the centerline of interior demising walls and the description and definition of the "Unit" set forth in the Declaration (which generally only includes the interior airspace between the perimeter walls and excludes interior structural components). For your reference, the area of the Unit, determined in accordance with those defined unit boundaries, is set forth in Exhibit "3" to the Declaration. Note that measurements of rooms set forth on this floor plan are generally taken at the greatest points of each given room (as if the room were a perfect rectangle), without regard for any cutouts. Accordingly, the area of the actual room will typically be smaller than the product obtained by multiplying the stated length times width. All dimensions are approximate and may vary with actual construction, and all floor plans are subject to change.