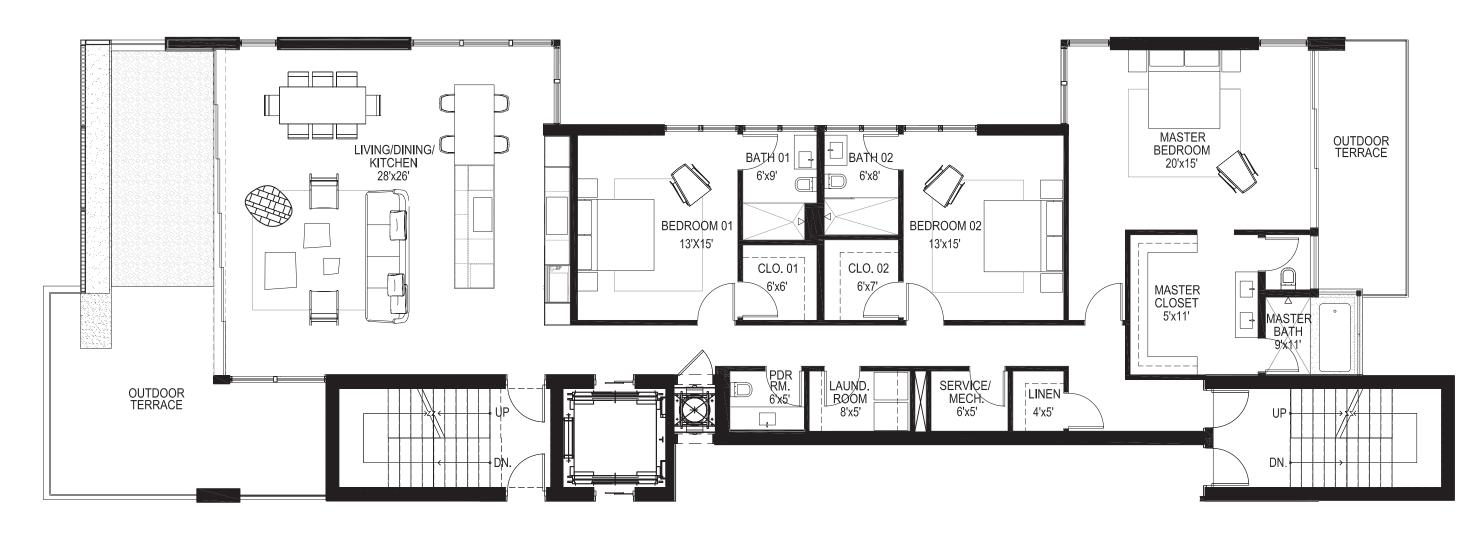

## LOUVER HOUSE

UNIT 201 UNIT 301 UNIT PH-1

3 BEDROOMS, 3.5 BATHS

UNIT 201 INTERIOR 2,413 SF EXTERIOR 702 SF TOTAL 3,115 SF UNIT 301 INTERIOR 2,432 SF EXTERIOR 702 SF TOTAL 3,134 SF

UNIT PH-1 INTERIOR 2,432 SF EXTERIOR 702 SF TOTAL 3,134 SF ROOF TERRACE 684 SF

Stated dimensions are measured to the exterior boundaries of the exterior boundaries of the exterior walls and the centerline of interior demising walls and the centerline of interior demising walls and the description and definition of the "Unit" set forth in the Declaration (which generally only includes the interior airspace between the perimeter walls and excludes interior structural components). For your reference, the area of the Unit, determined in accordance with those defined unit boundaries, is set forth in Exhibit "3" to the Declaration. Note that measurements of rooms set forth on this floor plan are generally taken at the greatest points of each given room (as if the room were a perfect rectangle), without regard for any cutouts. Accordingly, the area of the actual room will typically be smaller than the product obtained by multiplying the stated length times width. All dimensions are approximate and may vary with actual construction, and all floor plans are subject to change.