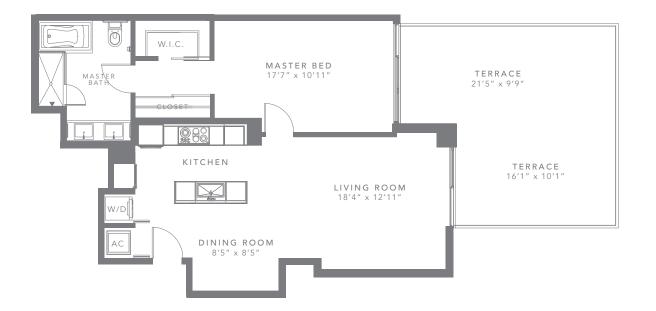

L5 | 1 BED / 1 BATH

## FLOOR 3

| INTERIOR | 868 SQ FT   | 81 M <sup>2</sup>  |
|----------|-------------|--------------------|
| EXTERIOR | 377 SQ FT   | 3 5 M <sup>2</sup> |
| TOTAL    | 1,245 SQ FT | 116 M <sup>2</sup> |