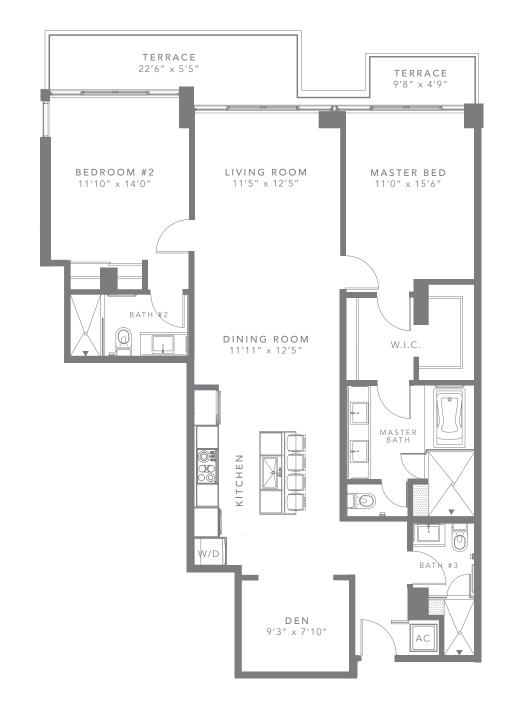

## L 3 | 2 B E D / 3 B A T H + D E N

FLOOR 3

| INTERIOR | 1,408 SQ FT | 131 M <sup>2</sup> |
|----------|-------------|--------------------|
| EXTERIOR | 186 SQ FT   | 17 M <sup>2</sup>  |
| TOTAL    | 1,594 SQ FT | 148 M <sup>2</sup> |