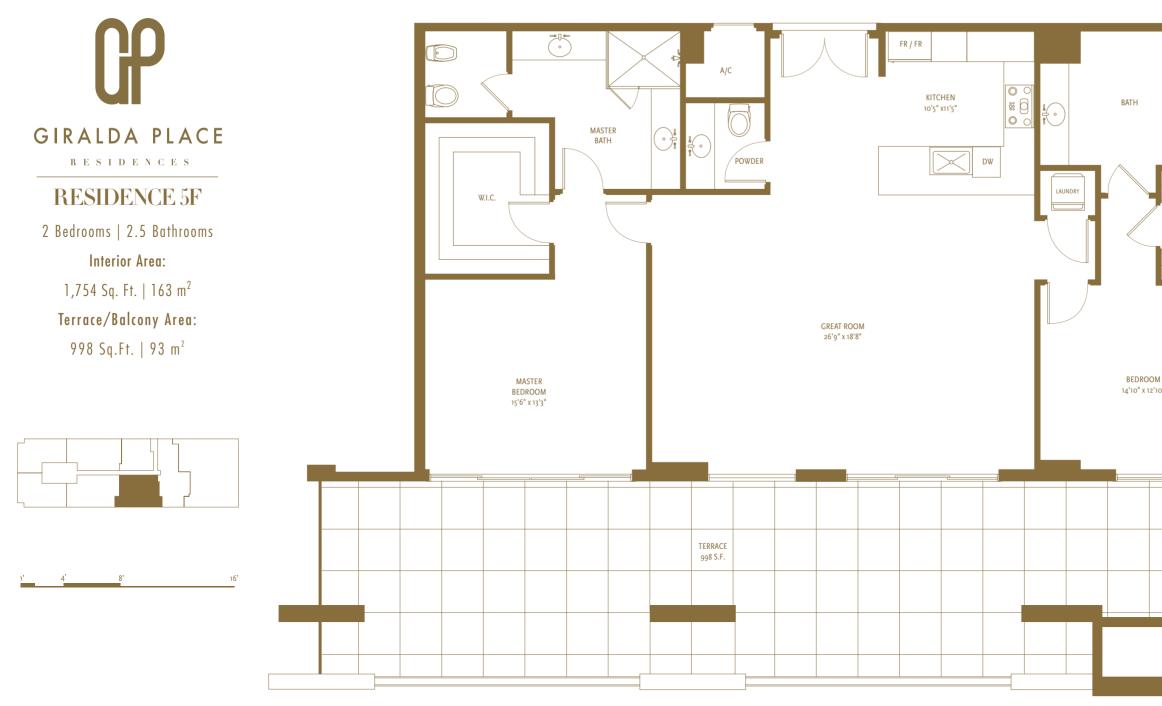

|     |     | I |   |  |
|-----|-----|---|---|--|
| W.1 | .C. |   |   |  |
| 98  |     |   |   |  |
|     |     |   |   |  |
|     |     |   |   |  |
|     |     |   |   |  |
|     |     |   | _ |  |
|     |     |   |   |  |