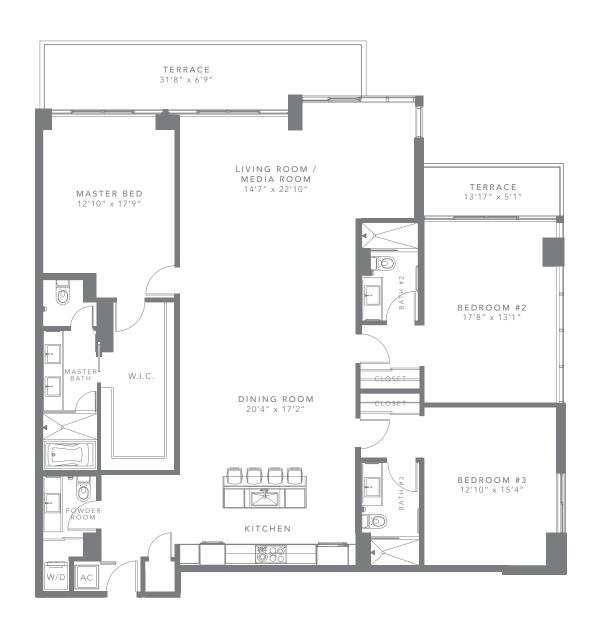

< n intracoastal

D 2 | 3 B E D / 3.5 B A T H

FLOORS 5, 7

| INTERIOR | 2,184 SQ FT | $203$ M $^{2}$     |
|----------|-------------|--------------------|
| EXTERIOR | 204 SQ FT   | 19 M <sup>2</sup>  |
| TOTAL    | 2,388 SQ FT | 222 M <sup>2</sup> |