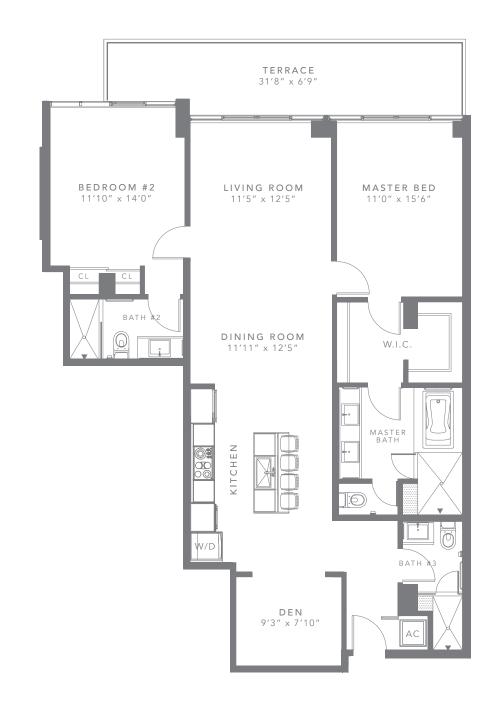

< n intracoastal

C 2 | 2 B E D / 3 B A T H + D E N

FLOORS 5, 7

| INTERIOR | 1,408 SQ FT | 131 M <sup>2</sup> |
|----------|-------------|--------------------|
| EXTERIOR | 204 SQ FT   | 19 M <sup>2</sup>  |
| TOTAL    | 1,612 SQ FT | 150 M <sup>2</sup> |