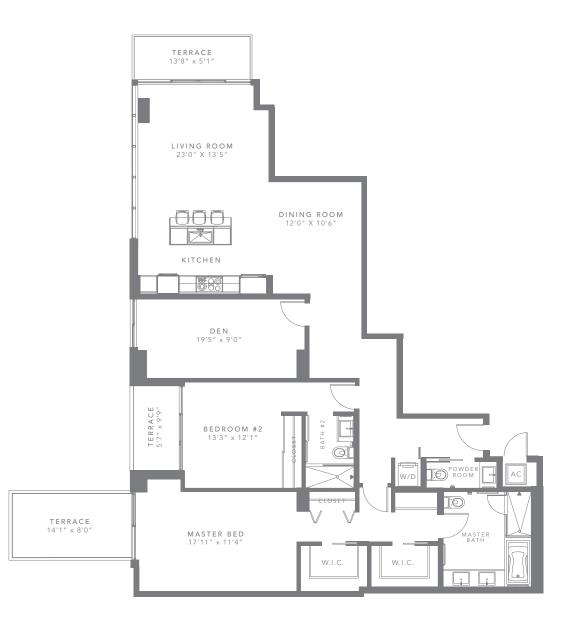

< n intracoastal

B2 | 2 BED / 2.5 BATH + DEN

FLOORS 5-8

| INTERIOR | 1,772 SQ FT | 165 M <sup>2</sup> |
|----------|-------------|--------------------|
| EXTERIOR | 236 SQ FT   | 22 M <sup>2</sup>  |
| TOTAL    | 2,008 SQ FT | 187 M <sup>2</sup> |