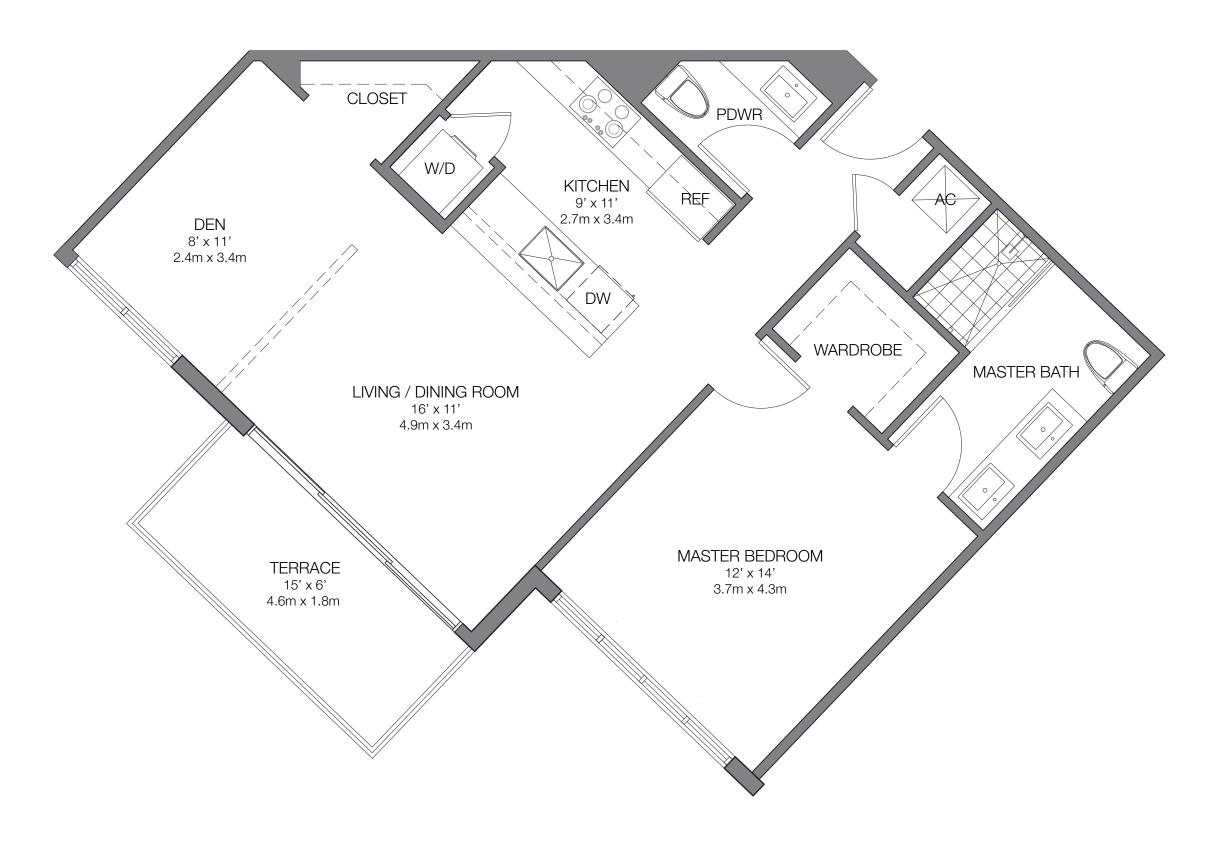

## LINE 7 RESIDENCE 1 BDRM + DEN / 1.5 BATH FLOORS 4-7

| INTERIOR | 848 SF | 78.8 M <sup>2</sup> |
|----------|--------|---------------------|
| TERRACE  | *86 SF | 8.0 M <sup>2</sup>  |
| TOTAL    | 934 SF | 86.8 M <sup>2</sup> |

<sup>\*</sup>Floor 4 has a larger terrace, 303 SF / 28.2 M<sup>2</sup>

## KEY PLAN | FLOORS 4-7

These drawings are conceptual only and are for the convenience of reference. They should not be reliated upon as representations, express or implied, of final details of the residences units shown are examples of units. Stated diministration of the "units" stated in the declaration (white the interior demands are measured to the exterior was prevented in accordance in a proposition and definition of the "units" set forth in the declaration (white the interior airspance between the perimeter valls and excludes interior structural components; he area of the unit, determined by using the description of the "units" set forth in the declaration (white that measurements of no set forth on the declaration (white the interior airspance between the perimeter valls and excludes interior structural components; he area of the unit, determined in accordance in the proposition of the "units" set forth in the declaration (white that measurements of no set forth on the declaration (white the declaration (white the declaration (white the declaration of the units) declaration (white the declaration of the "units" set forth in the declaration of the units of the declaration of the declaration of the declaration of the declaration of the units of the declaration of the units of the declaration of the declaration of the units of the declaration of the units of the units