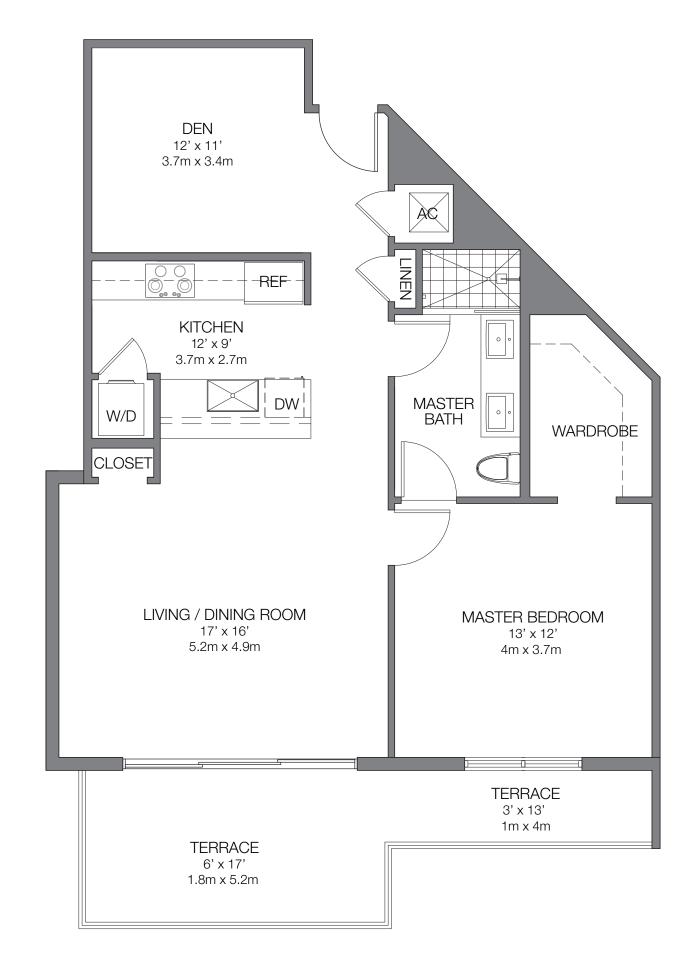

## LINE 1 RESIDENCE 1 BDRM + DEN / 1 BATH FLOORS 4-12

| INTERIOR | 1,007 SF | 95.6 M <sup>2</sup>  |
|----------|----------|----------------------|
| TERRACE  | *82 SF   | 7.6 M <sup>2</sup>   |
| TOTAL    | 1.089 SF | 101.2 M <sup>2</sup> |

<sup>\*</sup>Floor 4 has a larger terrace, 193 SF / 18 M<sup>2</sup>