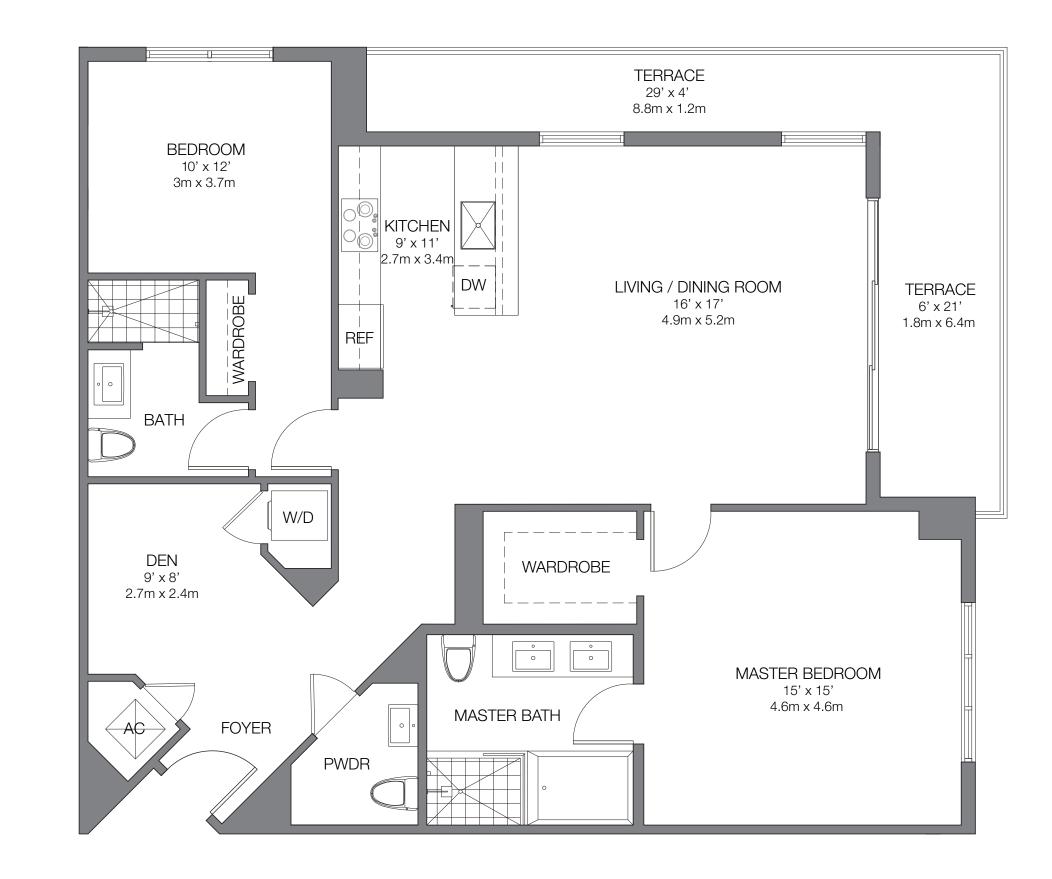

| Gale                             |                                                |                                             |  |
|----------------------------------|------------------------------------------------|---------------------------------------------|--|
| FO<br>LINE 15 RESI               | I + DEN                                        | BEACH                                       |  |
| INTERIOR<br>TERRACE              | 1,376 SF<br>*226 SF                            | 127.8 M <sup>2</sup><br>21.0 M <sup>2</sup> |  |
| TOTAL<br>*Floor 4 has a larger t | 1,602 SF<br>errace, 690 SF / 64 M <sup>2</sup> | 148.8 M <sup>2</sup>                        |  |

These drawings are conceptual only and are for the convenience of reference. They should not be relied upon as representations, express or implied, of final details of the residences. units shown are examples of unit types and may not depict actual units. Stated dimensions are measured to the exterior walls and the centerine of interior demising walls and in fact vary from the dimensions that would be determined by using the description and definition of the "unit" set forth in the declaration (which generative). For your reference, the area of the unit, determined in accordance with those defined unit boosed defined units of the actual construction, and all floor plans and development plans are subject to change. All depictions of finishes, furniture, furnishings, appliances, counters, soffits, floor coverings and other matters of detail, are conceptual only and are not necessarily included in each unit, or if included, included as depicted. Equal Housing Opportunity.