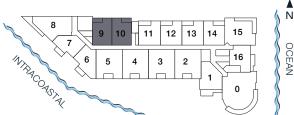

## LINES 9-10 RESIDENCE 1 BDRM + DEN / 1 BATH FLOORS 4-7\*\*

INTERIOR 905 SF 84 M²
TERRACE \*77 SF 7.2 M²

TOTAL 982 SF 91.2 M<sup>2</sup>

## **KEY PLAN I FLOORS 4-7**

These drawings are conceptual only and are for the convenience of reference. They should not be reliable of the residences, units shown are examples of unit stated dimensions are measured to the exterior boundaries and the centerior boundaries and the centerior boundaries and the centerior boundaries with those defined by unign the description and definition of the "unit" set forth in the declaration (which defined with peneal doubles the interior arispace between the perimeter wails and excludes interior structural components, the area of the unit, determined with those definition of the "unit" set forth in the declaration (which declaration (which description and definition of the "unit") set forth in the declaration (which description and definition of the "unit") set forth in the declaration (which description and definition of the "unit") set forth in the declaration (which description and definition of the "unit") set forth in the declaration (which description and description and description and description and description of the description of the description and description an

<sup>\*</sup>Floor 4 has a larger terrace, LINE 9: 104 SF / 9.7 M², LINE 10: 143 SF / 13.3 M² \*\*Floors 5-7, Line 10 has a larger terrace, 83 sq ft / 7.7 M²