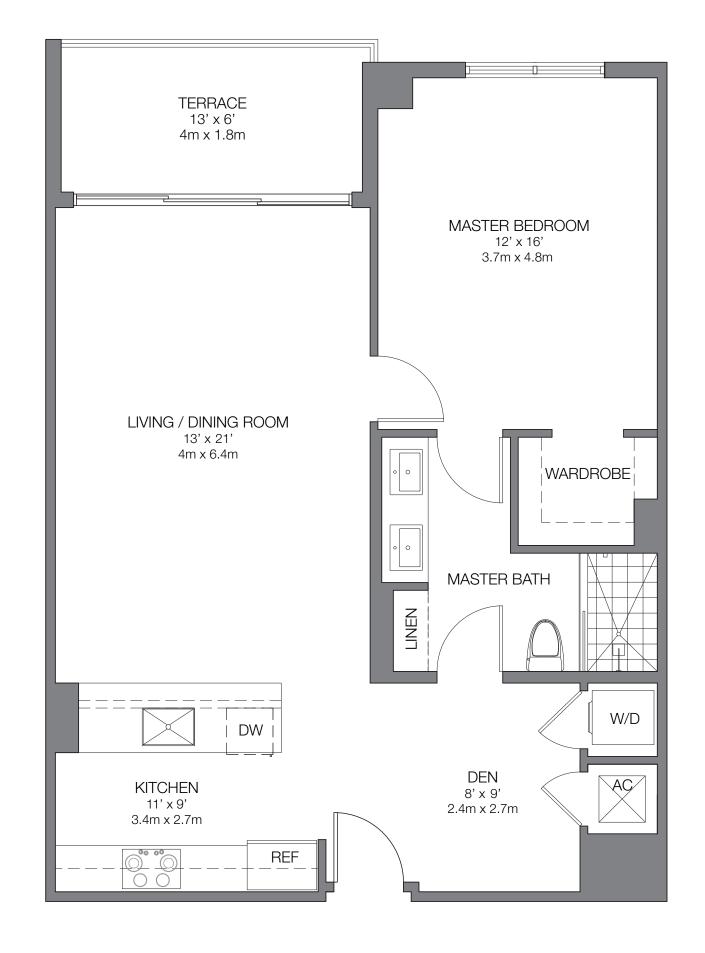

## LINES 9-10 RESIDENCE 1 BDRM + DEN / 1 BATH FLOORS 4-7\*\*

INTERIOR 905 SF 84 M²
TERRACE \*77 SF 7.2 M²

TOTAL 982 SF 91.2 M<sup>2</sup>

## **KEY PLAN I FLOORS 4-7**

These drawings are conceptual only and are for the convenience of reference. They should not be reliable of the residences, units shown are examples of unit stated dimensions are measured to the exterior boundaries and the centerior boundaries and the centerior boundaries and the centerior boundaries with those defined by unign the description and definition of the "unit" set forth in the declaration (which defined with peneal doubles the interior arispace between the perimeter wails and excludes interior structural components, the area of the unit, determined with those definition of the "unit" set forth in the declaration (which declaration (which description and definition of the "unit") set forth in the declaration (which description and definition of the "unit") set forth in the declaration (which description and definition of the "unit") set forth in the declaration (which description and definition of the "unit") set forth in the declaration (which description and description and description and description and description of the description of the description and description an

<sup>\*</sup>Floor 4 has a larger terrace, LINE 9: 104 SF / 9.7 M², LINE 10: 143 SF / 13.3 M² \*\*Floors 5-7, Line 10 has a larger terrace, 83 sq ft / 7.7 M²