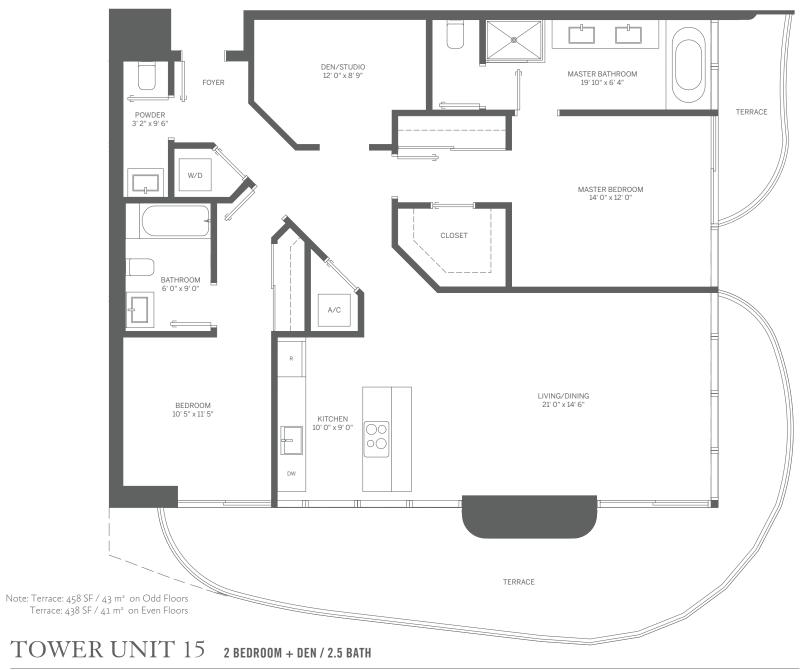

INTERIOR: 1,446 SF / 134 m<sup>2</sup>

TERRACE: 438 SF / 41 m<sup>2</sup> TOTAL: 1,884 SF / 175 m<sup>2</sup>

Stated dimensions are measured to the exterior boundaries of the exterior walls and the centerline of interior demising walls and in fact vary from the dimensions that would be determined by using the description and definition of the "Unit" set forth in the Declaration (which generally only includes the interior airspace between the perimeter walls and excludes interior structural components). For your reference, the area of the Unit, determined in accordance with those defined unit boundaries, is 1,359 SF. Note that measurements of rooms set forth on this floor plan are generally taken at the greatest points of each given room (as if the room were a perfect rectangle), without regard for any cutouts. Accordingly, the area of the actual room will typically be smaller than the product obtained by multiplying the stated length times width. All dimensions are approximate and may vary with actual construction, and all floor plans and development plans are subject to change.