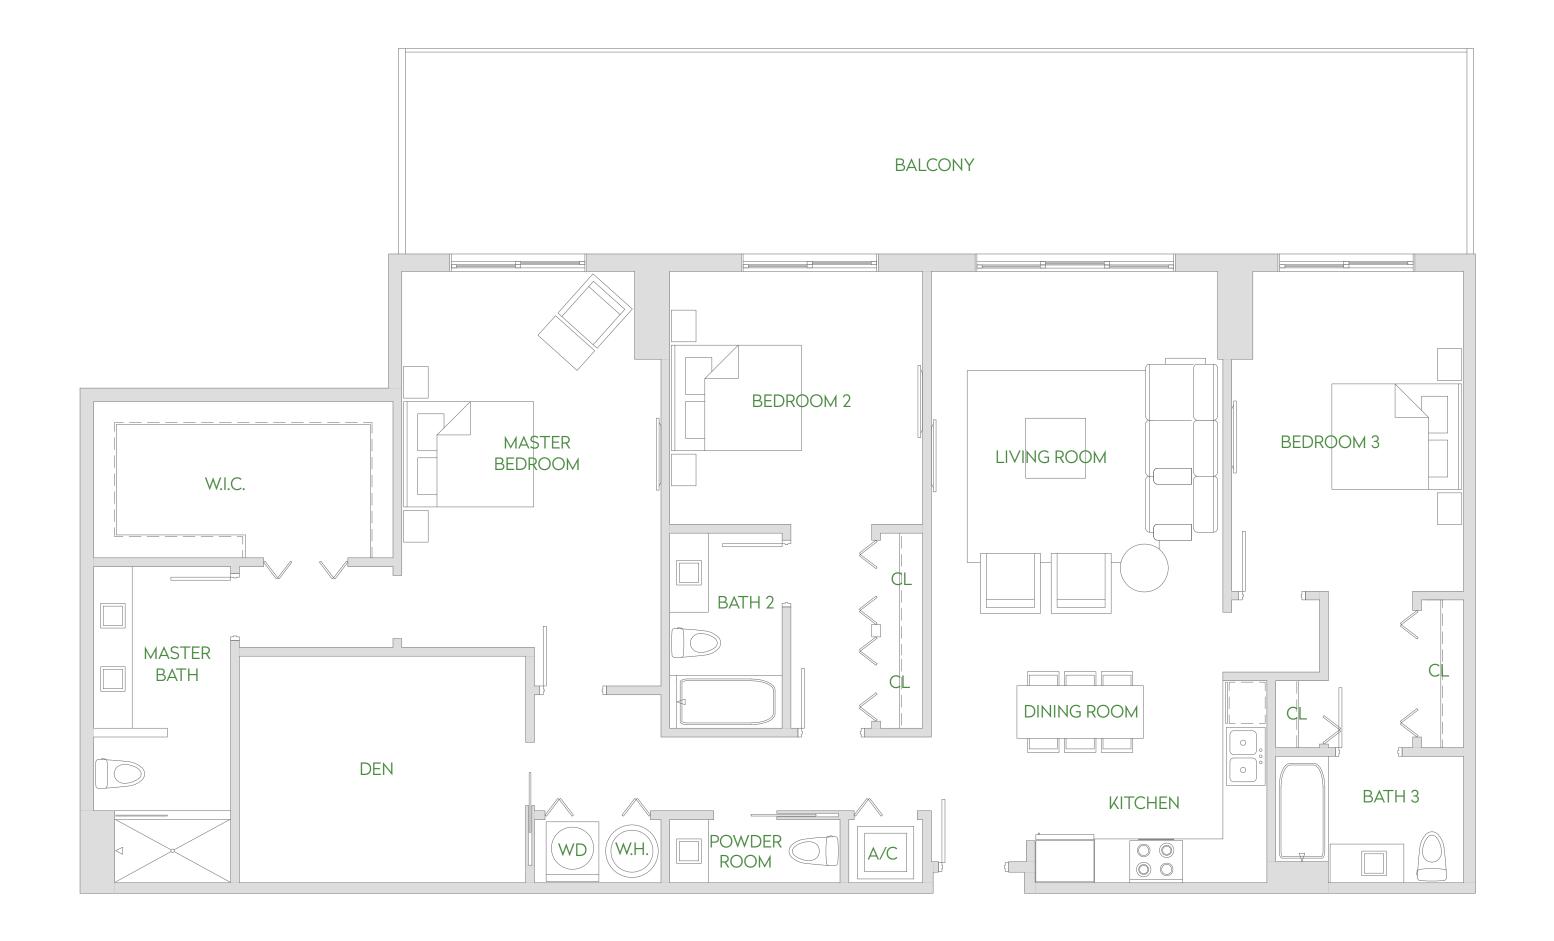

## RESIDENCE 3B

## 3 BEDROOM, 3.5 BATH PLUS DEN FLOOR 5

|           | TOTAL SQ FT | TOTAL SQ M |
|-----------|-------------|------------|
| RESIDENCE | 1,843       | 171.2      |
| BALCONY   | 582         | 54         |
| TOTAL     | 2,425*      | 225.2*     |

## **FEATURES**

- Expansive Private Balconies
- Floor-to-Ceiling Windows
- High Ceilings
- Finer Finishings Program
- European Style Cabinetry Color Options
- Countertop Color Options
- Floor Covering Color Options
- Faucets, fixtures and lavatories