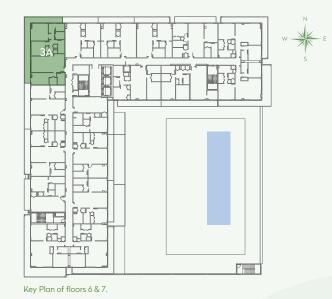

## RESIDENCE 3A

## 3 BEDROOM, 3 BATH FLOORS 5 - 12

|           | TOTAL SQ FT  | TOTAL SQ M   |
|-----------|--------------|--------------|
| RESIDENCE | 1,599        | 148.6        |
| BALCONY   | 474-871      | 44-80.9      |
| TOTAL     | 2,073-2,470* | 192.6-229.5* |