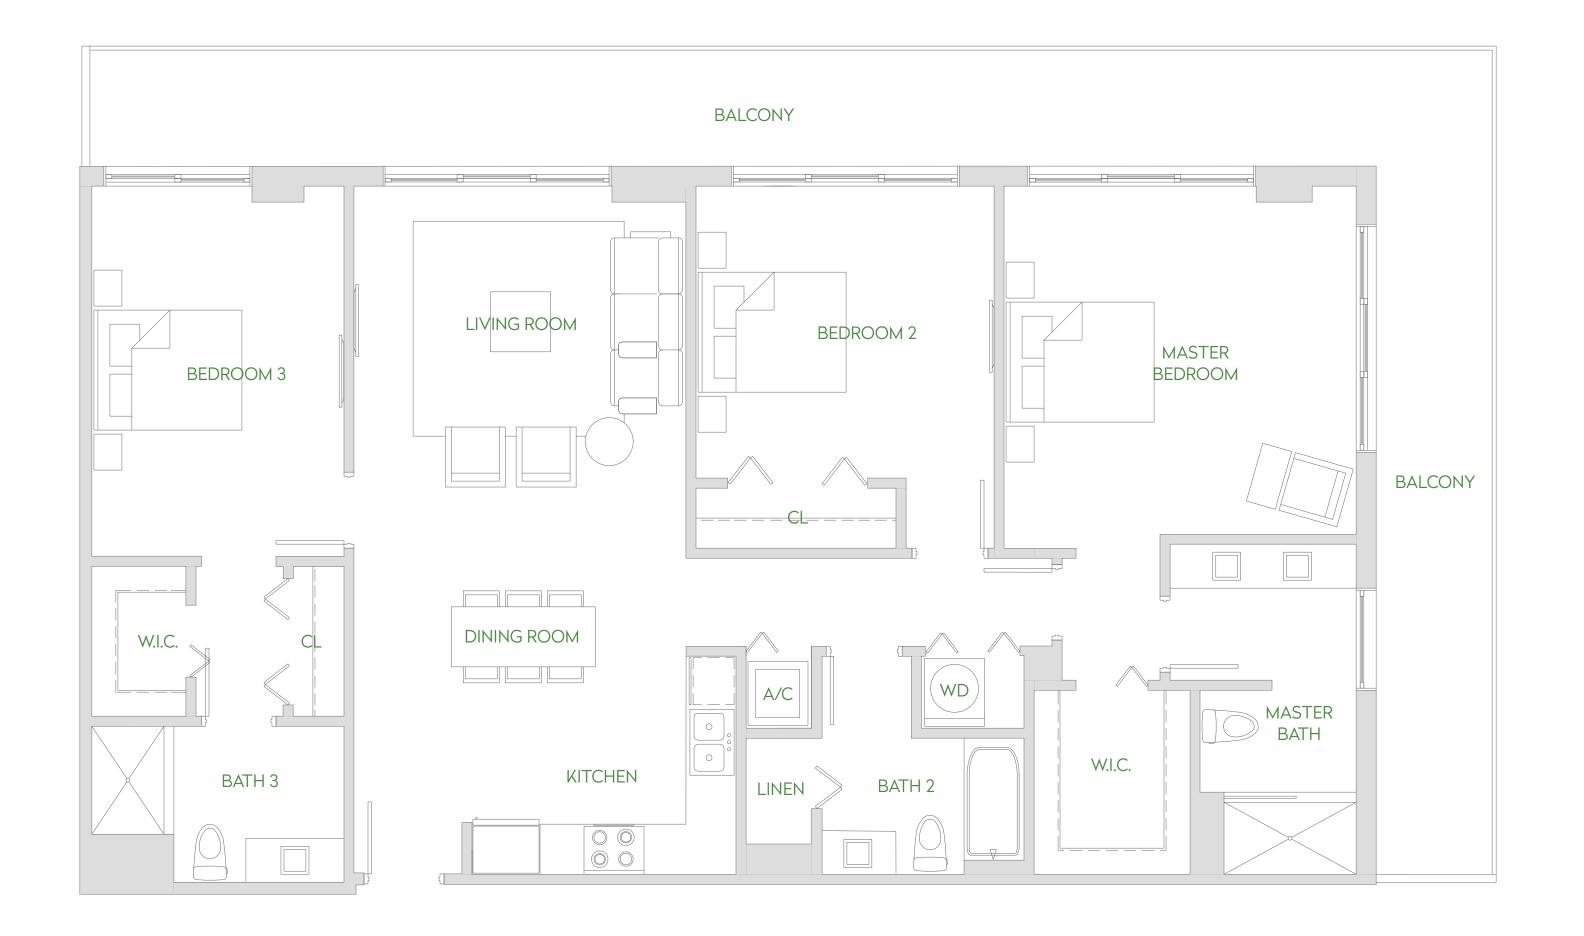

## RESIDENCE 3A

## 3 BEDROOM, 3 BATH FLOORS 5 - 12

|           | TOTAL SQ FT  | TOTAL SQ M   |
|-----------|--------------|--------------|
| RESIDENCE | 1,599        | 148.6        |
| BALCONY   | 474-871      | 44-80.9      |
| TOTAL     | 2,073-2,470* | 192.6-229.5* |

## **FEATURES**

- Expansive Private Balconies
- Floor-to-Ceiling Windows
- High Ceilings
- Finer Finishings Program
- European Style Cabinetry Color Options
- Countertop Color Options
- Floor Covering Color Options
- Faucets, fixtures and lavatories