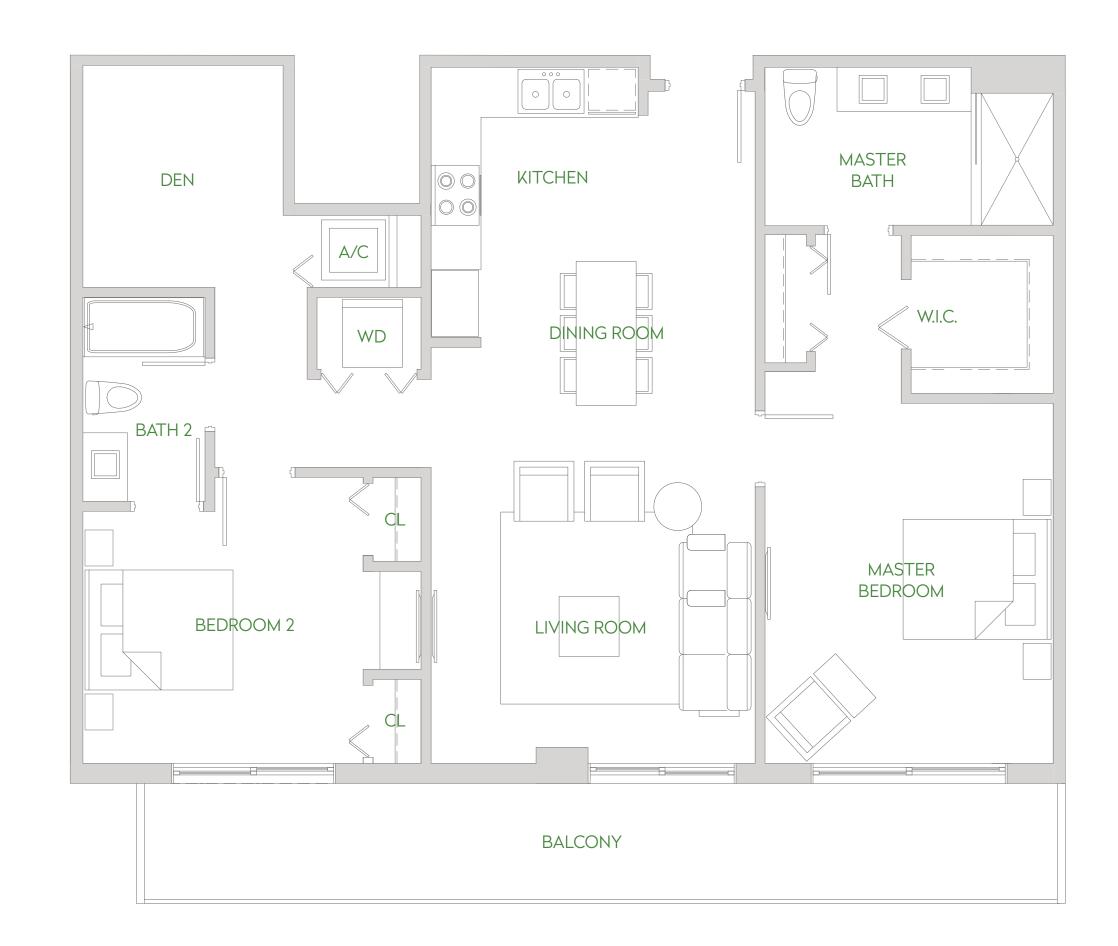

## RESIDENCE 2C

## 2 BEDROOM, 2 BATH PLUS DEN FLOORS 6 - 12

| RESIDENCE | TOTAL SQ FT<br>1,212 | TOTAL SQ M<br>112.6 |
|-----------|----------------------|---------------------|
|           |                      |                     |
| TOTAL     | 1,393-1,501*         | 129.4-133.9*        |

**FEATURES** 

- Expansive Private Balconies
- Floor-to-Ceiling Windows
- High Ceilings
- Finer Finishings Program
- European Style Cabinetry Color Options
- Countertop Color Options
- Floor Covering Color Options
- Faucets, fixtures and lavatories