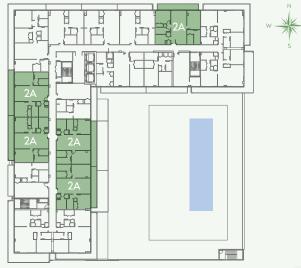

## RESIDENCE 2A

## 2 BEDROOM, 2 BATH PLUS DEN FLOORS 5 - 12

|           | TOTAL SQ FT  | TOTAL SQ M   |
|-----------|--------------|--------------|
| RESIDENCE | 1,181        | 109.7        |
| BALCONY   | 175–704      | 16.2-65.4    |
| TOTAL     | 1,356-1,885* | 125.9-175.1* |

ey Plan of floors 9 & 10.