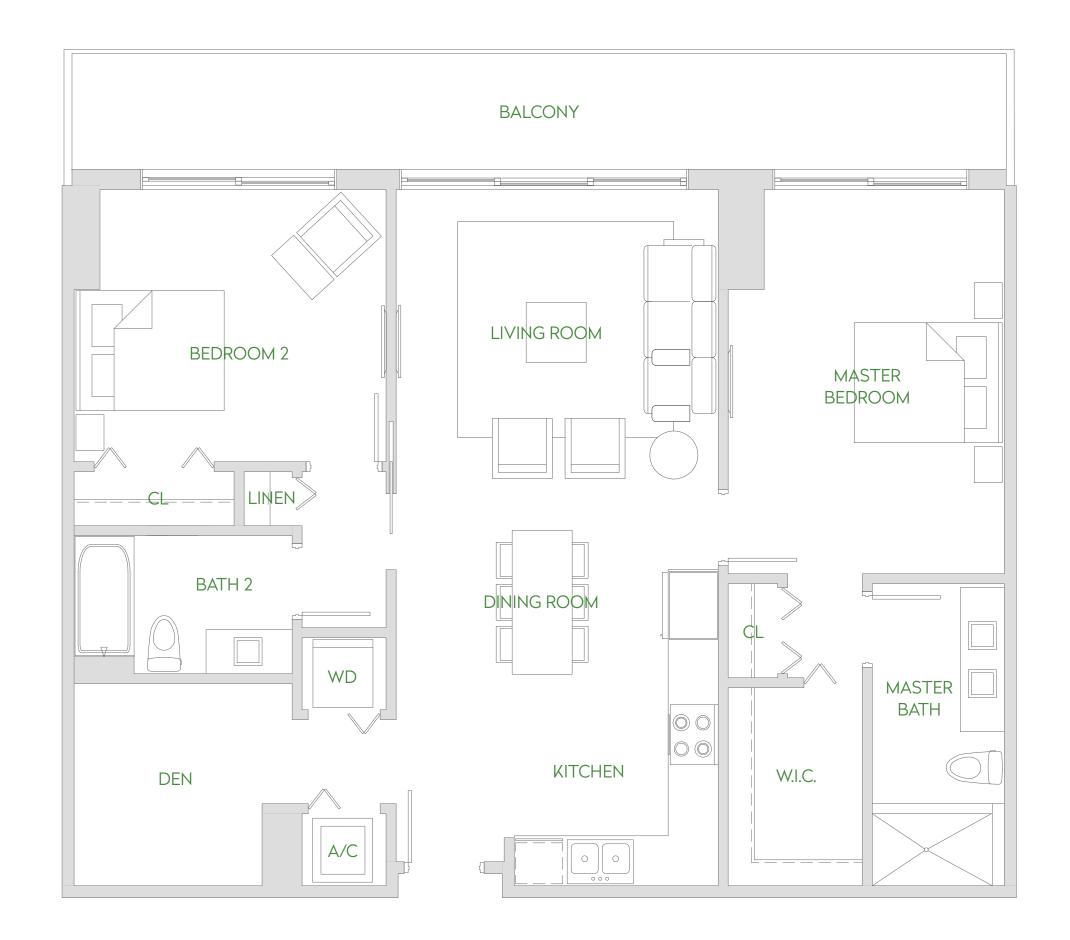

## RESIDENCE 2A

## 2 BEDROOM, 2 BATH PLUS DEN FLOORS 5 - 12

|           | TOTAL SQ FT  | TOTAL SQ M   |
|-----------|--------------|--------------|
| RESIDENCE | 1,181        | 109.7        |
| BALCONY   | 175–704      | 16.2-65.4    |
| TOTAL     | 1,356-1,885* | 125.9-175.1* |

## **FEATURES**

- Expansive Private Balconies
- Floor-to-Ceiling Windows
- High Ceilings
- Finer Finishings Program
- European Style Cabinetry Color Options
- Countertop Color Options
- Floor Covering Color Options
- Faucets, fixtures and lavatories