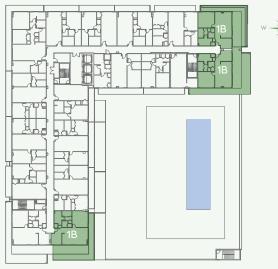

## RESIDENCE 1B

## 1 BEDROOM, 2 BATH PLUS DEN FLOORS 8 - 10

|           | TOTAL SQ FT | TOTAL SQ M   |
|-----------|-------------|--------------|
| RESIDENCE | 938         | 87.2         |
| BALCONY   | 391-778     | 36.3-72.3    |
| TOTAL     | 1,329–1716* | 123.5-159.4* |



Key Plan of floors 9 & 10.

## FEATURES

- Expansive Private Balconies
- Floor-to-Ceiling Windows
- High Ceilings
- Finer Finishings Program
- European Style Cabinetry Color Options
- Countertop Color Options
- Floor Covering Color Options
- Faucets, fixtures and lavatories

\*Stated square footages and dimensions of units are based on measurements to the exterior boundaries of the exterior walls and the centerline of interior airspace between the perimeter walls and extended on the exterior boundaries of the unit state and will vary from the square footages and dimensions of the exterior walls and the centerline of interior airspace between the perimeter walls and exterior boundaries of the unit state and will vary from the square footages and dimensions of the unit state are based on m