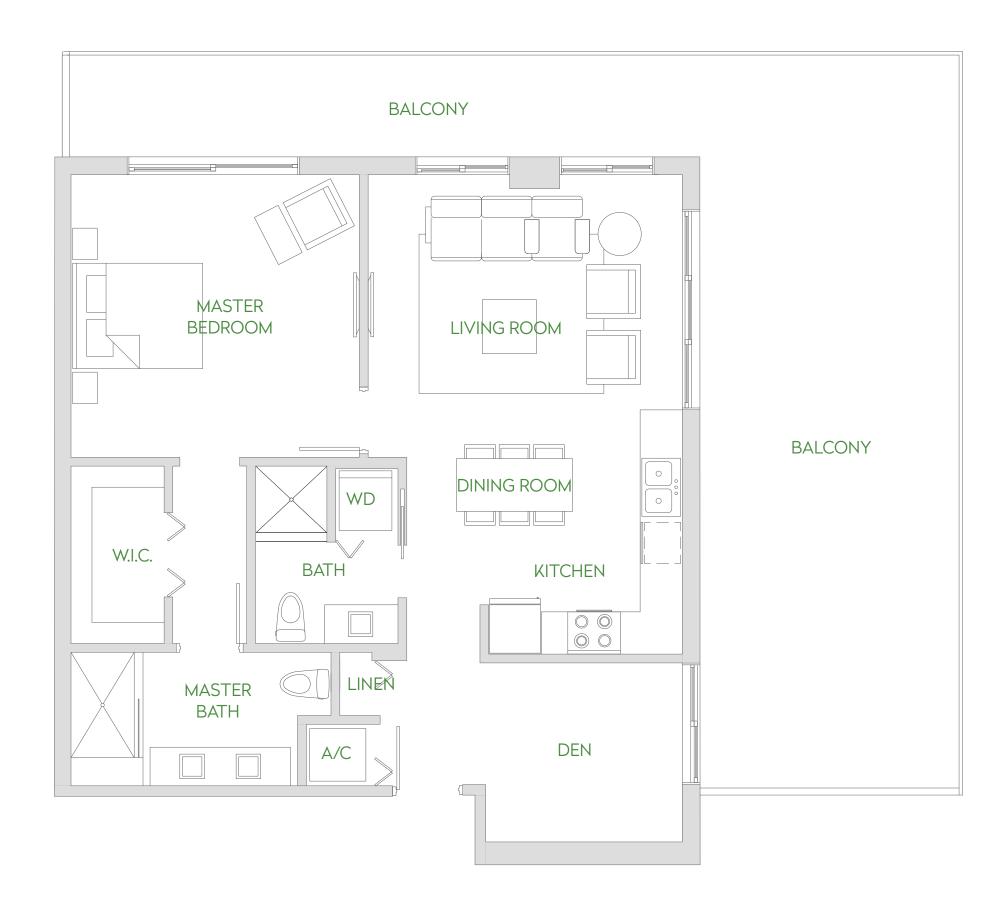

## RESIDENCE 1B

## 1 BEDROOM, 2 BATH PLUS DEN FLOORS 8 - 10

|           | TOTAL SQ FT | TOTAL SQ M   |
|-----------|-------------|--------------|
| RESIDENCE | 938         | 87.2         |
| BALCONY   | 391-778     | 36.3-72.3    |
| TOTAL     | 1,329–1716* | 123.5-159.4* |

## FEATURES

- Expansive Private Balconies
- Floor-to-Ceiling Windows
- High Ceilings
- Finer Finishings Program
- European Style Cabinetry Color Options
- Countertop Color Options
- Floor Covering Color Options
- Faucets, fixtures and lavatories