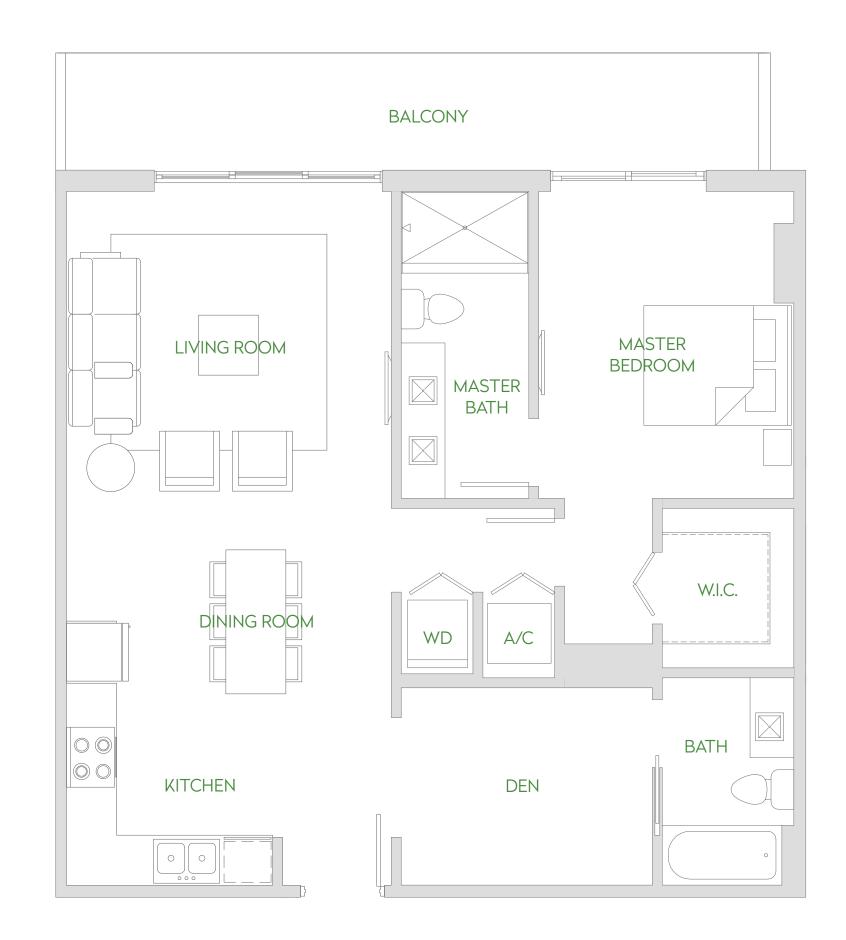

## RESIDENCE 1A

## 1 BEDROOM, 2 BATH PLUS DEN FLOORS 5 - 12

|           | TOTAL SQ FT  | TOTAL SQ M |
|-----------|--------------|------------|
| RESIDENCE | 928          | 86.2       |
| BALCONY   | 138-513      | 12.8-47.7  |
| TOTAL     | 1,066-1,441* | 99-133.9*  |

## **FEATURES**

- Expansive Private Balconies
- Floor-to-Ceiling Windows
- High Ceilings
- Finer Finishings Program
- European Style Cabinetry Color Options
- Countertop Color Options
- Floor Covering Color Options
- Faucets, fixtures and lavatories